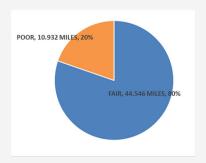

#### 3.2.2 PM-2 (Bridge Condition and Pavement Condition)

The MPO set the 2 and 4-year Bridge and Pavement Condition performance measures utilizing the targets set by the state. The 2-year target is set for 2024 and the 4-year is set for 2026. Data provided by DOTD on road and bridge condition provide the basis for STP project development by the MPO and local officials to ensure that the MPO makes progress towards reaching the targets.

Figure 4 on next page shows the bridge and pavement conditions.

Figure 4. Bridge and Pavement Condition