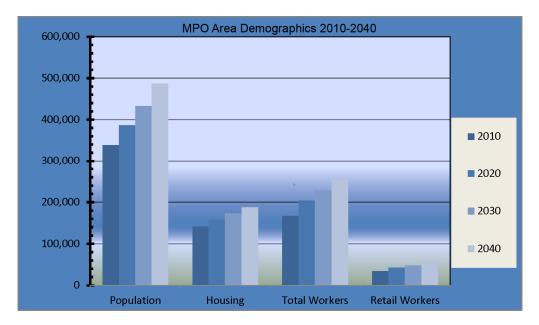

#### 2.2 ACADIANA MPO DEMOGRAPHIC DATA

The demographics are the backbone of the transportation model. Robust, sustained growth is expected in the Acadiana Metropolitan Area Study Region through the year 2040.

Figure 2: Acadiana MPO Planning Area Population Growth 2010-2040

Table 1. Acadiana Metropolitan Planning Organization Population Count in 2010 and Estimates by Ten Year Intervals

| PARISH    |         | YEAR    |         |         | GROWTH            |                           |
|-----------|---------|---------|---------|---------|-------------------|---------------------------|
|           | 2010    | 2020    | 2030    | 2040    | 30 YEAR<br>GROWTH | 30 YEAR<br>GROWTH<br>RATE |
| Acadia    | 2,659   | 3,452   | 4,283   | 5,297   | 2,638             | 99%                       |
| Iberia    | 60,368  | 67,273  | 73,983  | 82,196  | 21,828            | 36%                       |
| Lafayette | 221,524 | 255,231 | 282,500 | 314,060 | 92,536            | 41%                       |
| St Landry | 7,690   | 9,349   | 11,200  | 13,613  | 5,923             | 77%                       |
| St Martin | 41,233  | 47,656  | 54,026  | 61,544  | 20,321            | 49%                       |
| Vermilion | 4,851   | 6,366   | 8,024   | 10,168  | 5,317             | 1.10%                     |
| TOTAL     | 338,325 | 389,328 | 434,015 | 486,878 | 148,553           | 38.3%                     |

<sup>\*\*</sup> Source MTP 2040 Plan