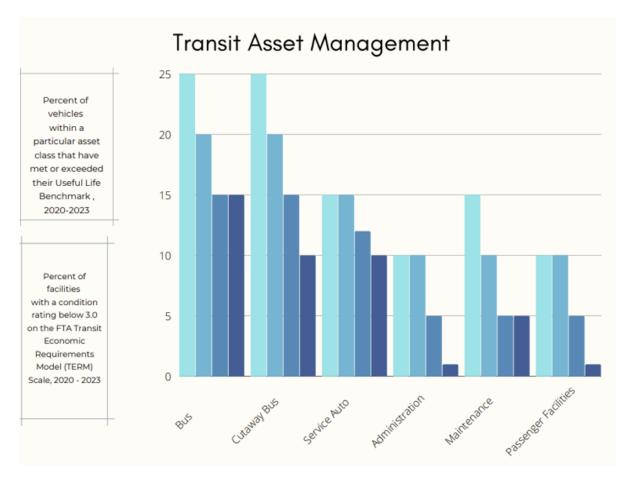

#### 3.3 TRANSIT PERFORMANCE

See Figure 6 and Figure 7 for transit related performance measures.

Figure 6. Transit Asset Management Performance Measures

Figure 7. Transit Safety Plan Performance Measures