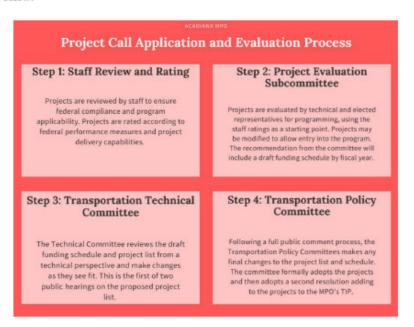

#### 4.2 ACADIANA MPO PROJECT SELECTION PROCESS

The Acadiana MPO's TIP Project Selection Process Handbook (TIP Handbook) has been created since the MPO's transition to >200K, and has been used as instructions for project submission and selection. The MPO receives approximately \$6,000,000 per year under the STP > 200K funding source. The funding is allocated to projects that qualify and are selected through a defined project selection process. The MPO accepts applications for federal funds from Local Public Agencies (LPA).

Solicitation letters and project applications were sent to the jurisdictions within the MPO area in July of 2021, thus an adequate amount of time is given to process the applications and return. After returning the application, the projects will be graded according to the matrix in the TIP Handbook. This matrix includes qualifiable measures such as pavement quality, safety, transit access, and others to assist the MPO in reaching performance measure targets. The recommendations of the MPO will be reviewed through the Project Evaluation Subcommittee and adopted through normal MPO Process. Local Public Agencies will be responsible for the management and approval of the projects as the projects progress through the DOTD process. The TIP and these LPA projects will be reviewed semi-annually for reasonableness. If projects do not move forward in the development process, then they will be removed from the TIP or pushed back into a later fiscal year.