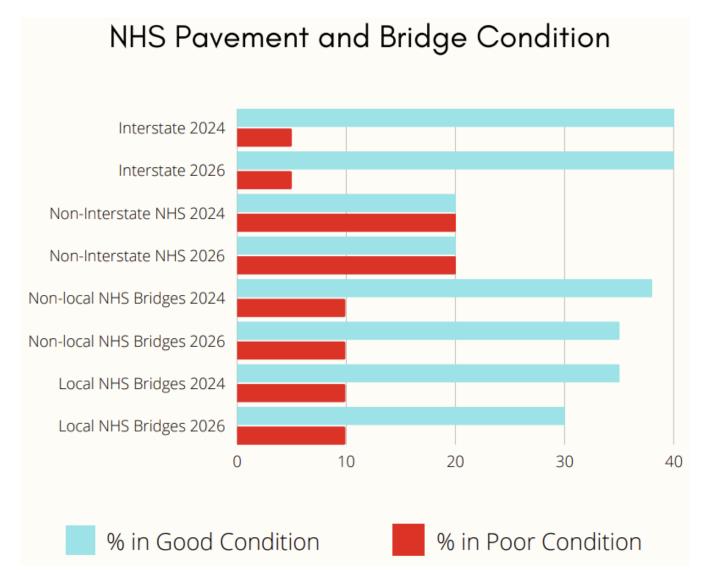

#### 3.2.2 PM-2 (Bridge Condition and Pavement Condition)

The MPO set the 2 and 4-year Bridge and Pavement Condition performance measures utilizing the targets set by the state. The 2-year target is set for 2024 and the 4-year is set for 2026. Data provided by DOTD on road and bridge condition provide the basis for STP project development by the MPO and local officials to ensure that the MPO makes progress towards reaching the targets.

Figure 4 on next page shows the bridge and pavement conditions.

Figure 4. Bridge and Pavement Condition