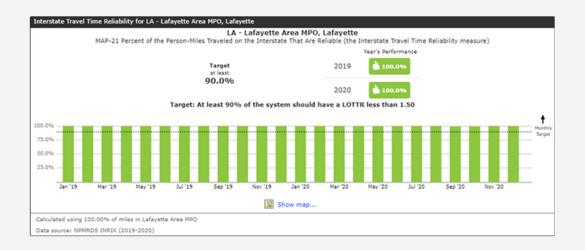

#### 3.2.3 PM-3 (Travel Time Reliability and Freight Mobility)

The Travel Time Reliability targets were developed by the MPO for the Acadiana region due to the high performance of the region when contrasted with the state. The MPO utilizes NPMRDS data and recommendations from the Congestion Management Process in the STP project development process to ensure the continuation of reliable travel in the MPO area.

See Figure 5 on the next page for performance measures on travel time reliability and freight mobility.

Figure 5. Travel Time Reliability and Freight Mobility

Table 3 on next page shows the targets set for 2023-2026 TIP. The MPO targets are based on MPO data projection.

Table 3. 2023-2026 TIP Travel Time Reliability (Passenger and freight) and Mobility Index

|                            | 2023 Target | 2023 Actual | 2025 Target | 2025 Actual | 2023 Target | 2023 Actual | 2025 Target | 2025 Actual |
|----------------------------|-------------|-------------|-------------|-------------|-------------|-------------|-------------|-------------|
|                            | (MPO)       | (MPO)       | (MPO)       | (MPO)       | (DOTD)      | (DOTD)      | (DOTD)      | (DOTD)      |
| Travel Time Reliability    | 99.4        | N/A         | 98.8        | N/A         | 88.7        | N/A         | 88.4        | N/A         |
| Interstates (Percentage in |             |             |             |             |             |             |             |             |
| person miles)              |             |             |             |             |             |             |             |             |
| Travel Time Reliability    | 88.6        | N/A         | 87.4        | N/A         | 88.7        | N/A         | 87.5        | N/A         |
| Non-Interstates            |             |             |             |             |             |             |             |             |
| (Percentage in person      |             |             |             |             |             |             |             |             |
| miles)                     |             |             |             |             |             |             |             |             |
| Truck Travel Time          | 1.15        | N/A         | 1.17        | N/A         | 1.38        | N/A         | 1.41        | N/A         |
| Reliability index (index)  |             |             |             |             |             |             |             |             |