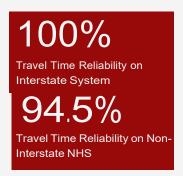

#### 3.2.3 PM-3 (Travel Time Reliability and Freight Mobility)

The Travel Time Reliability targets were developed by the MPO for the Acadiana region due to the high performance of the region when contrasted with the state. The MPO utilizes NPMRDS data and recommendations from the Congestion Management Process in the STP project development process to ensure the continuation of reliable travel in the MPO area.

See Figure 5 on the next page for performance measures on travel time reliability and freight mobility.

Figure 5. Travel Time Reliability and Freight Mobility

Table 3 on next page shows the targets set for 2023-2026 TIP. The MPO targets are based on MPO data projection.

Table 3. 2023-2026 TIP Travel Time Reliability (Passenger and freight) and Mobility Index

|                            | 2023 Target | 2023 Actual | 2025 Target | 2025 Actual | 2023 Target | 2023 Actual | 2025 Target | 2025 Actual |
|----------------------------|-------------|-------------|-------------|-------------|-------------|-------------|-------------|-------------|
|                            | (MPO)       | (MPO)       | (MPO)       | (MPO)       | (DOTD)      | (DOTD)      | (DOTD)      | (DOTD)      |
| Travel Time Reliability    | 99.4        | N/A         | 98.8        | N/A         | 88.7        | N/A         | 88.4        | N/A         |
| Interstates (Percentage in |             |             |             |             |             |             |             |             |
| person miles)              |             |             |             |             |             |             |             |             |
| Travel Time Reliability    | 88.6        | N/A         | 87.4        | N/A         | 88.7        | N/A         | 87.5        | N/A         |
| Non-Interstates            |             |             |             |             |             |             |             |             |
| (Percentage in person      |             |             |             |             |             |             |             |             |
| miles)                     |             |             |             |             |             |             |             |             |
| Truck Travel Time          | 1.15        | N/A         | 1.17        | N/A         | 1.38        | N/A         | 1.41        | N/A         |
| Reliability index (index)  |             |             |             |             |             |             |             |             |