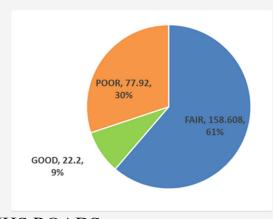

#### 3.2.2 PM-2 (Bridge Condition and Pavement Condition)

The MPO set the 2 and 4-year Bridge and Pavement Condition performance measures utilizing the targets set by the state. The 2-year target is set for 2024 and the 4-year is set for 2026. Data provided by DOTD on road and bridge condition provide the basis for STP project development by the MPO and local officials to ensure that the MPO makes progress towards reaching the targets.

Figure 4 on next page shows the bridge and pavement conditions.

Figure 4. Bridge and Pavement Condition