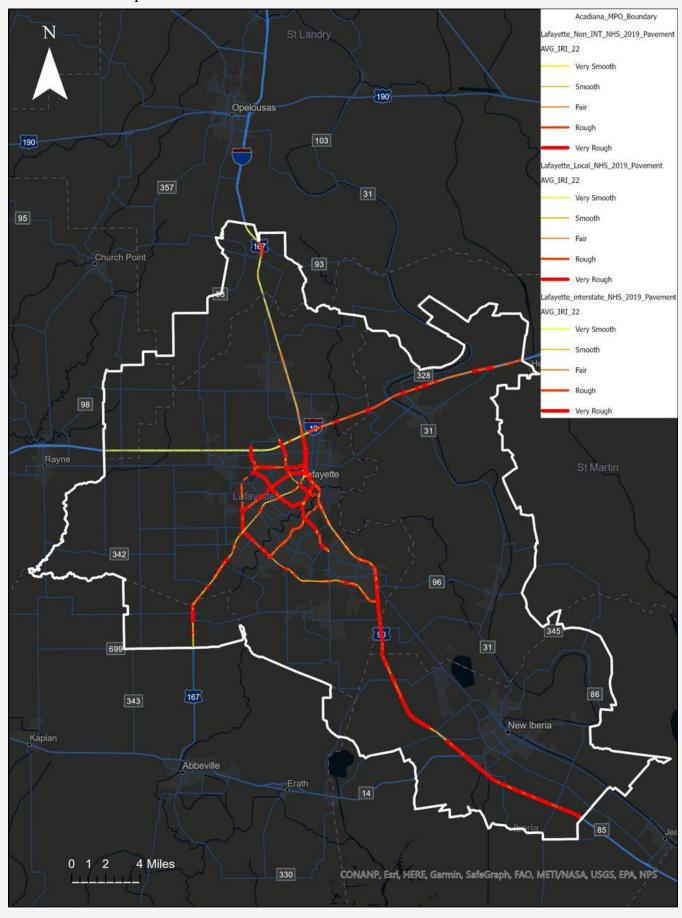

On the following page, Figure 1 is a map that depicts Acadiana MPO Metropolitan Planning Area (MPA). All projects programmed through the TIP process concerning highway or transit system improvements are located within the Metropolitan Planning Area (MPA).

ST LANDRY ST MARTIN VERMILION Project Number: 26210-019-07- ESRI-MXD 2010 Acadiana opolitan Planning Organization Area Showing MPO Study Area, and Smoothed Urbanized Area Map Version CDC

Figure 1: Acadiana MPO Planning Area