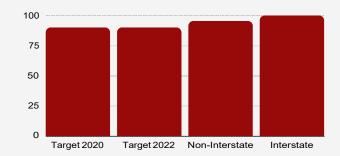

#### 3.2.3 PM-3 (Travel Time Reliability and Freight Mobility)

The Travel Time Reliability targets were developed by the MPO for the Acadiana region due to the high performance of the region when contrasted with the state. The MPO utilizes NPMRDS data and recommendations from the Congestion Management Process in the STP project development process to ensure the continuation of reliable travel in the MPO area.

See Figure 5 on the next page for performance measures on travel time reliability and freight mobility.

Figure 5. Travel Time Reliability and Freight Mobility

Table 3 on next page shows the targets set for 2023-2026 TIP. The MPO targets are based on MPO data projection.

Table 3. 2023-2026 TIP Travel Time Reliability (Passenger and freight) and Mobility Index

|                            | 2023 Target | 2023 Actual | 2025 Target | 2025 Actual | 2023 Target | 2023 Actual | 2025 Target | 2025 Actual |
|----------------------------|-------------|-------------|-------------|-------------|-------------|-------------|-------------|-------------|
|                            | (MPO)       | (MPO)       | (MPO)       | (MPO)       | (DOTD)      | (DOTD)      | (DOTD)      | (DOTD)      |
| Travel Time Reliability    | 99.4        | N/A         | 98.8        | N/A         | 88.7        | N/A         | 88.4        | N/A         |
| Interstates (Percentage in |             |             |             |             |             |             |             |             |
| person miles)              |             |             |             |             |             |             |             |             |
| Travel Time Reliability    | 88.6        | N/A         | 87.4        | N/A         | 88.7        | N/A         | 87.5        | N/A         |
| Non-Interstates            |             |             |             |             |             |             |             |             |
| (Percentage in person      |             |             |             |             |             |             |             |             |
| miles)                     |             |             |             |             |             |             |             |             |
| Truck Travel Time          | 1.15        | N/A         | 1.17        | N/A         | 1.38        | N/A         | 1.41        | N/A         |
| Reliability index (index)  |             |             |             |             |             |             |             |             |