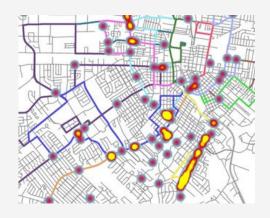

See Figure 3 for the Acadiana MPO Safety Performance Targets Year 2023

Select MPO: Enter Annual Targeted Percentage Change (+/-) Louisiana HSIP Performance Measure Target Planning Tool Lafayette 5-Year Moving Average Lafavette, 5 Year M.A. Rate Louisiana Results MPO Results Annual Number Lafayette, Annual Statewide Targets (-1%) MPO Fatalities Louisiana Fatalities 2023 Fatalities Target 2023 Fatalities Target 1.000 50 47 797 2017 2018 2019 2021 2017 2018 2019 2023 Suspected Serious 2023 Suspected Serious Louisiana Suspected Serious Injuries (SSI) MPO Suspected Serious Injuries (SSI) Injuries Target 1.600 1,400 1396 109 2018 2019 2018 2019 2023 Fatal + SSI Target Louisiana Non-Motorized Fatalities + SSI 2023 Fatal + SSI Target MPO Non-Motorized Fatalities + SSI Non-Motorized Non-Motorized 500 40 400 30 390 26 20 2017 2018 2019 2018 2019 2023 Fatality Rate Louisiana Fatality Rate (per 100M VMT) MPO Fatality Rate (per 100M VMT) 2023 Fatality Rate Target 1.800 1.6 1.568 1.600 1.4 1.416 2017 2017 2018 2019 2020 2018 2019 2020 Louisiana SSI Rate (per 100M VMT) 2023 Suspected Serious MPO SSI Rate (per 100M VMT) Injury Rate Target Injury Rate Target 3.000 2 3.305 2019 2020 2019 Provide Website Feedback CONFIDENTIAL INFORMATION
web site is exempt from discovery or admission under 23 U.S.C. 407. Contact the LADOTD Traffic
Safety Office before releasing any information. Accessibility Statement

Figure 3 Acadiana MPO Safety Performance Targets Year 2023