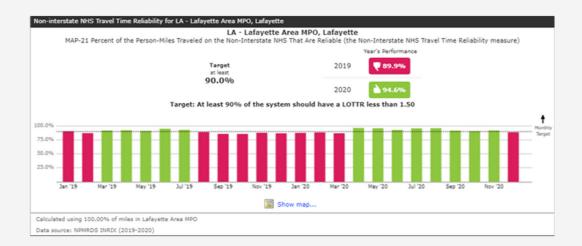

#### 3.2.3 PM-3 (Travel Time Reliability and Freight Mobility)

The Travel Time Reliability targets were developed by the MPO for the Acadiana region due to the high performance of the region when contrasted with the state. The MPO utilizes NPMRDS data and recommendations from the Congestion Management Process in the STP project development process to ensure the continuation of reliable travel in the MPO area.

See Figure 5 on the next page for performance measures on travel time reliability and freight mobility.

Figure 5. Travel Time Reliability and Freight Mobility

Table 3 on next page shows the targets set for 2023-2026 TIP. The MPO targets are based on MPO data projection.

Table 3. 2023-2026 TIP Travel Time Reliability (Passenger and freight) and Mobility Index

|                            | 2023 Target | 2023 Actual | 2025 Target | 2025 Actual | 2023 Target | 2023 Actual | 2025 Target | 2025 Actual |
|----------------------------|-------------|-------------|-------------|-------------|-------------|-------------|-------------|-------------|
|                            | (MPO)       | (MPO)       | (MPO)       | (MPO)       | (DOTD)      | (DOTD)      | (DOTD)      | (DOTD)      |
| Travel Time Reliability    | 99.4        | N/A         | 98.8        | N/A         | 88.7        | N/A         | 88.4        | N/A         |
| Interstates (Percentage in |             |             |             |             |             |             |             |             |
| person miles)              |             |             |             |             |             |             |             |             |
| Travel Time Reliability    | 88.6        | N/A         | 87.4        | N/A         | 88.7        | N/A         | 87.5        | N/A         |
| Non-Interstates            |             |             |             |             |             |             |             |             |
| (Percentage in person      |             |             |             |             |             |             |             |             |
| miles)                     |             |             |             |             |             |             |             |             |
| Truck Travel Time          | 1.15        | N/A         | 1.17        | N/A         | 1.38        | N/A         | 1.41        | N/A         |
| Reliability index (index)  |             |             |             |             |             |             |             |             |