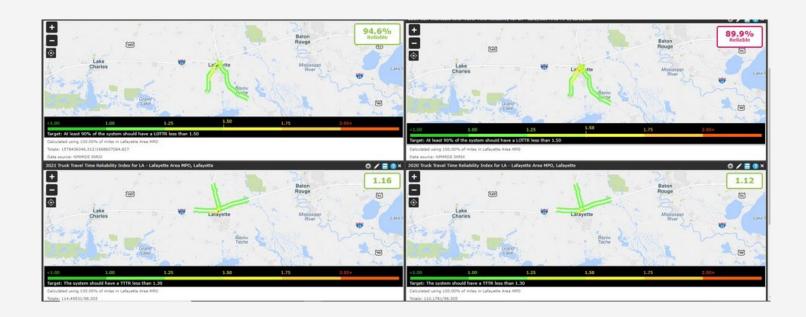

#### 3.2.3 PM-3 (Travel Time Reliability and Freight Mobility)

The Travel Time Reliability targets were developed by the MPO for the Acadiana region due to the high performance of the region when contrasted with the state. The MPO utilizes NPMRDS data and recommendations from the Congestion Management Process in the STP project development process to ensure the continuation of reliable travel in the MPO area.

See Figure 5 on the next page for performance measures on travel time reliability and freight mobility.

Figure 5. Travel Time Reliability and Freight Mobility

Table 3 on next page shows the targets set for 2023-2026 TIP. The MPO targets are based on MPO data projection.

Table 3. 2023-2026 TIP Travel Time Reliability (Passenger and freight) and Mobility Index

|                            | 2023 Target | 2023 Actual | 2025 Target | 2025 Actual | 2023 Target | 2023 Actual | 2025 Target | 2025 Actual |
|----------------------------|-------------|-------------|-------------|-------------|-------------|-------------|-------------|-------------|
|                            | (MPO)       | (MPO)       | (MPO)       | (MPO)       | (DOTD)      | (DOTD)      | (DOTD)      | (DOTD)      |
| Travel Time Reliability    | 99.4        | N/A         | 98.8        | N/A         | 88.7        | N/A         | 88.4        | N/A         |
| Interstates (Percentage in |             |             |             |             |             |             |             |             |
| person miles)              |             |             |             |             |             |             |             |             |
| Travel Time Reliability    | 88.6        | N/A         | 87.4        | N/A         | 88.7        | N/A         | 87.5        | N/A         |
| Non-Interstates            |             |             |             |             |             |             |             |             |
| (Percentage in person      |             |             |             |             |             |             |             |             |
| miles)                     |             |             |             |             |             |             |             |             |
| Truck Travel Time          | 1.15        | N/A         | 1.17        | N/A         | 1.38        | N/A         | 1.41        | N/A         |
| Reliability index (index)  |             |             |             |             |             |             |             |             |