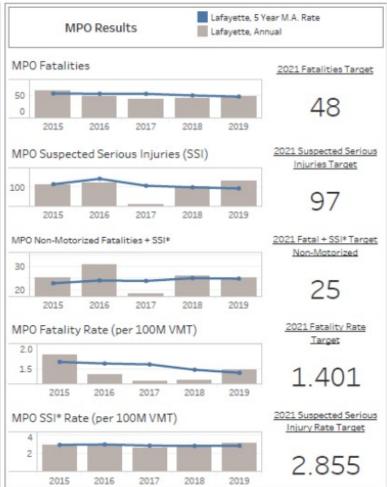

#### 3.2.1 PM-1 (Safety)

The MPO sets Safety Performance Targets on an annual basis. In 2018, the MPO set the statewide targets, but in subsequent years utilized a tool that allowed the MPO to set a local target for each performance measure. The targets are a 1% reduction in the previous 5 year rolling average. The MPO has met each of the targets set for 2019 and 2020 with the exception of the rate measure for Serious Injuries per 100 million miles and the overall Serious Injury Crash number for the MPO area. The MPO evaluates each project for the incorporation of proven safety countermeasures by documenting the crashes at the project location and analyzing the crash types for applicable countermeasures to reduce fatal and serious injury crashes. The MPO works with the Acadiana Regional Transportation Safety Coalition to review and develop Highway Safety Improvement Projects and Local Road Safety Projects to address fatal and serious injury crashes outside of the STP program.

See Figure 3 for the Acadiana MPO Safety Performance Targets Year 2023

Select MPO: Enter Annual Targeted Percentage Change (+/-) Louisiana HSIP Performance Measure Target Planning Tool Lafayette 5-Year Moving Average Lafavette, 5 Year M.A. Rate Louisiana Results MPO Results Annual Number Lafayette, Annual Statewide Targets (-1%) MPO Fatalities Louisiana Fatalities 2023 Fatalities Target 2023 Fatalities Target 1.000 50 47 797 2017 2018 2019 2021 2017 2018 2019 2023 Suspected Serious 2023 Suspected Serious Louisiana Suspected Serious Injuries (SSI) MPO Suspected Serious Injuries (SSI) Injuries Target 1.600 1,400 1396 109 2018 2019 2018 2019 2023 Fatal + SSI Target Louisiana Non-Motorized Fatalities + SSI 2023 Fatal + SSI Target MPO Non-Motorized Fatalities + SSI Non-Motorized Non-Motorized 500 40 400 30 390 26 20 2017 2018 2019 2018 2019 2023 Fatality Rate Louisiana Fatality Rate (per 100M VMT) MPO Fatality Rate (per 100M VMT) 2023 Fatality Rate Target 1.800 1.6 1.568 1.600 1.4 1.416 2017 2017 2018 2019 2020 2018 2019 2020 Louisiana SSI Rate (per 100M VMT) 2023 Suspected Serious MPO SSI Rate (per 100M VMT) Injury Rate Target Injury Rate Target 3.000 2 3.305 2019 2020 2019 Provide Website Feedback CONFIDENTIAL INFORMATION
web site is exempt from discovery or admission under 23 U.S.C. 407. Contact the LADOTD Traffic
Safety Office before releasing any information. Accessibility Statement

Figure 3 Acadiana MPO Safety Performance Targets Year 2023