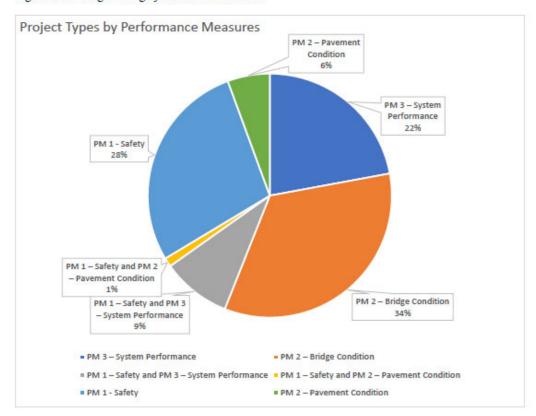

#### 3.1.3 Adopted MPO Performance Measures

The TIP is a critical component of the Performance Based Planning Process because it commits transportation funding to specific improvement projects and operational strategies. Through this process, MPOs link planning to programming by prioritizing projects and allocating funding for projects within the TIP that are consistent with the goals established in the Metropolitan Transportation Plan (MTP). The Acadiana MPO has now adopted all three of the required Performance measures. PM-1 (Safety), PM-2 (Bridge condition and Pavement condition) and PM-3 (Travel time reliability (freight and passenger vehicle)).

#### 3.2.2 PM-2 (Bridge Condition and Pavement Condition)

The MPO set the 2 and 4-year Bridge and Pavement Condition performance measures utilizing the targets set by the state. The 2-year target is set for 2024 and the 4-year is set for 2026. Data provided by DOTD on road and bridge condition provide the basis for STP project development by the MPO and local officials to ensure that the MPO makes progress towards reaching the targets.

Figure 4 on next page shows the bridge and pavement conditions.

Figure 4. Bridge and Pavement Condition