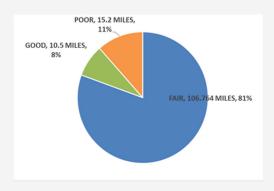

#### 3.2.2 PM-2 (Bridge Condition and Pavement Condition)

The MPO set the 2 and 4-year Bridge and Pavement Condition performance measures utilizing the targets set by the state. The 2-year target is set for 2024 and the 4-year is set for 2026. Data provided by DOTD on road and bridge condition provide the basis for STP project development by the MPO and local officials to ensure that the MPO makes progress towards reaching the targets.

Figure 4 on next page shows the bridge and pavement conditions.

Figure 4. Bridge and Pavement Condition