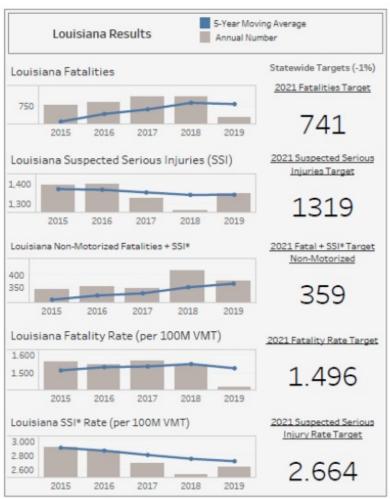

#### 3.2.1 PM-1 (Safety)

The MPO sets Safety Performance Targets on an annual basis. In 2018, the MPO set the statewide targets, but in subsequent years utilized a tool that allowed the MPO to set a local target for each performance measure. The targets are a 1% reduction in the previous 5 year rolling average. The MPO has met each of the targets set for 2019 and 2020 with the exception of the rate measure for Serious Injuries per 100 million miles and the overall Serious Injury Crash number for the MPO area. The MPO evaluates each project for the incorporation of proven safety countermeasures by documenting the crashes at the project location and analyzing the crash types for applicable countermeasures to reduce fatal and serious injury crashes. The MPO works with the Acadiana Regional Transportation Safety Coalition to review and develop Highway Safety Improvement Projects and Local Road Safety Projects to address fatal and serious injury crashes outside of the STP program.

See Figure 3 for the Acadiana MPO Safety Performance Targets Year 2023

Select MPO: Enter Annual Targeted Percentage Change (+/-) Louisiana HSIP Performance Measure Target Planning Tool Lafayette 5-Year Moving Average Lafavette, 5 Year M.A. Rate Louisiana Results MPO Results Annual Number Lafayette, Annual Statewide Targets (-1%) MPO Fatalities Louisiana Fatalities 2023 Fatalities Target 2023 Fatalities Target 1.000 50 47 797 2017 2018 2019 2021 2017 2018 2019 2023 Suspected Serious 2023 Suspected Serious Louisiana Suspected Serious Injuries (SSI) MPO Suspected Serious Injuries (SSI) Injuries Target 1.600 1,400 1396 109 2018 2019 2018 2019 2023 Fatal + SSI Target Louisiana Non-Motorized Fatalities + SSI 2023 Fatal + SSI Target MPO Non-Motorized Fatalities + SSI Non-Motorized Non-Motorized 500 40 400 30 390 26 20 2017 2018 2019 2018 2019 2023 Fatality Rate Louisiana Fatality Rate (per 100M VMT) MPO Fatality Rate (per 100M VMT) 2023 Fatality Rate Target 1.800 1.6 1.568 1.600 1.4 1.416 2017 2017 2018 2019 2020 2018 2019 2020 Louisiana SSI Rate (per 100M VMT) 2023 Suspected Serious MPO SSI Rate (per 100M VMT) Injury Rate Target Injury Rate Target 3.000 2 3.305 2019 2020 2019 Provide Website Feedback CONFIDENTIAL INFORMATION
web site is exempt from discovery or admission under 23 U.S.C. 407. Contact the LADOTD Traffic
Safety Office before releasing any information. Accessibility Statement

Figure 3 Acadiana MPO Safety Performance Targets Year 2023