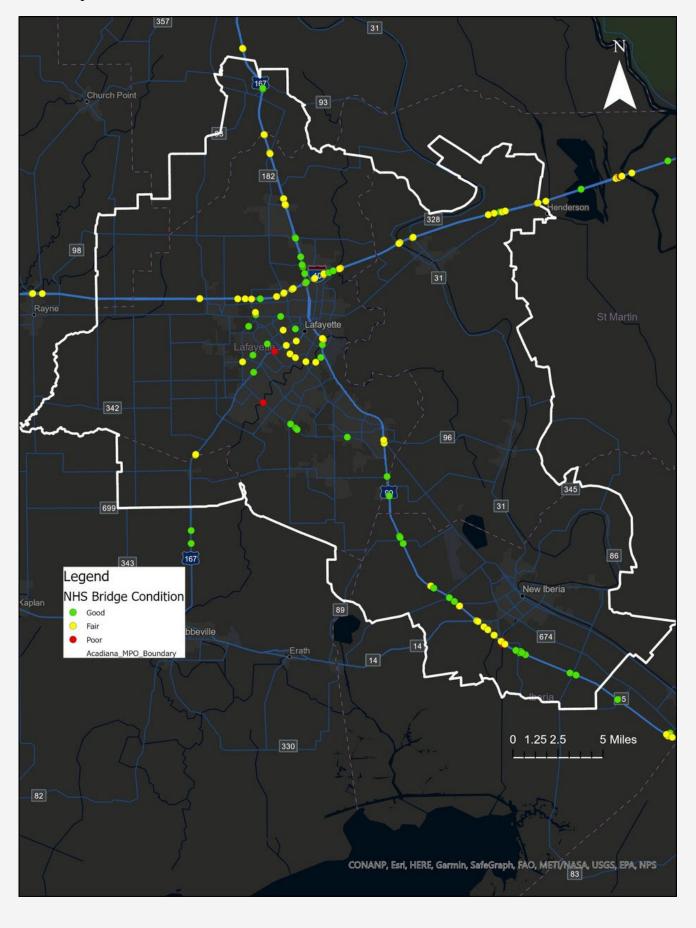

#### 3.2.2 PM-2 (Bridge Condition and Pavement Condition)

The MPO set the 2 and 4-year Bridge and Pavement Condition performance measures utilizing the targets set by the state. The 2-year target is set for 2024 and the 4-year is set for 2026. Data provided by DOTD on road and bridge condition provide the basis for STP project development by the MPO and local officials to ensure that the MPO makes progress towards reaching the targets.

Figure 4 on next page shows the bridge and pavement conditions.

Figure 4. Bridge and Pavement Condition