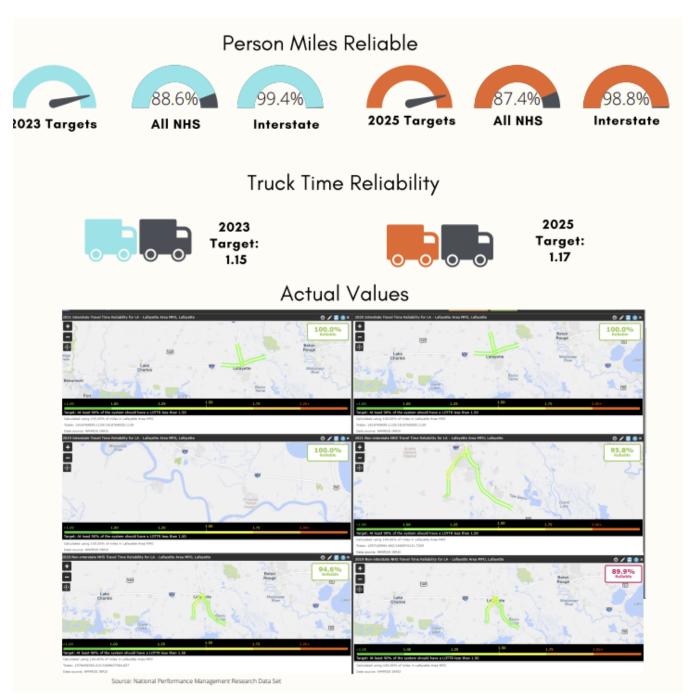

#### 3.2.3 PM-3 (Travel Time Reliability and Freight Mobility)

The Travel Time Reliability targets were developed by the MPO for the Acadiana region due to the high performance of the region when contrasted with the state. The MPO utilizes NPMRDS data and recommendations from the Congestion Management Process in the STP project development process to ensure the continuation of reliable travel in the MPO area.

See Figure 5 on the next page for performance measures on travel time reliability and freight mobility.

Figure 5. Travel Time Reliability and Freight Mobility

Table 3 on next page shows the targets set for 2023-2026 TIP. The MPO targets are based on MPO data projection.

Table 3. 2023-2026 TIP Travel Time Reliability (Passenger and freight) and Mobility Index

|                            | 2023 Target | 2023 Actual | 2025 Target | 2025 Actual | 2023 Target | 2023 Actual | 2025 Target | 2025 Actual |
|----------------------------|-------------|-------------|-------------|-------------|-------------|-------------|-------------|-------------|
|                            | (MPO)       | (MPO)       | (MPO)       | (MPO)       | (DOTD)      | (DOTD)      | (DOTD)      | (DOTD)      |
| Travel Time Reliability    | 99.4        | N/A         | 98.8        | N/A         | 88.7        | N/A         | 88.4        | N/A         |
| Interstates (Percentage in |             |             |             |             |             |             |             |             |
| person miles)              |             |             |             |             |             |             |             |             |
| Travel Time Reliability    | 88.6        | N/A         | 87.4        | N/A         | 88.7        | N/A         | 87.5        | N/A         |
| Non-Interstates            |             |             |             |             |             |             |             |             |
| (Percentage in person      |             |             |             |             |             |             |             |             |
| miles)                     |             |             |             |             |             |             |             |             |
| Truck Travel Time          | 1.15        | N/A         | 1.17        | N/A         | 1.38        | N/A         | 1.41        | N/A         |
| Reliability index (index)  |             |             |             |             |             |             |             |             |