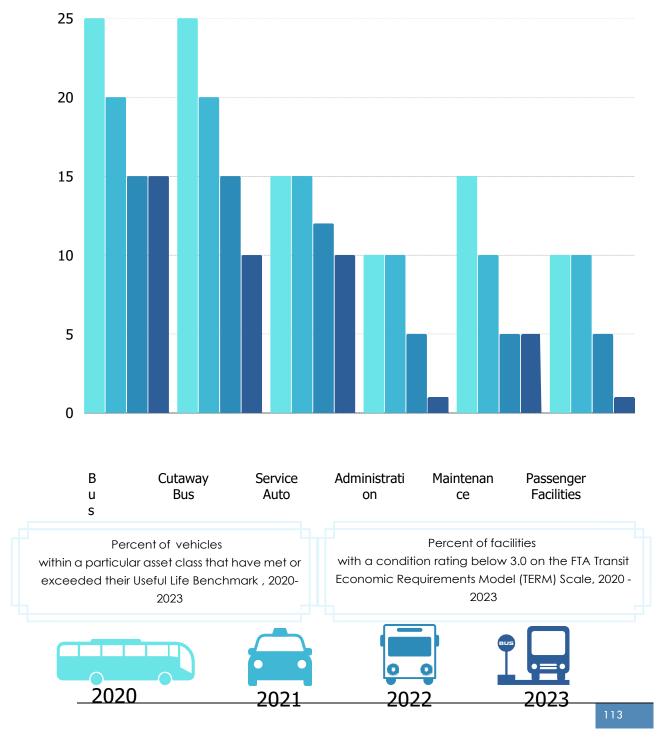

#### 3.3 TRANSIT PERFORMANCE

See Figure 6 and Figure 7 for transit related performance measures.

Figure 6. Transit Asset Management Performance Measures

Figure 7. Transit Safety Plan Performance Measures