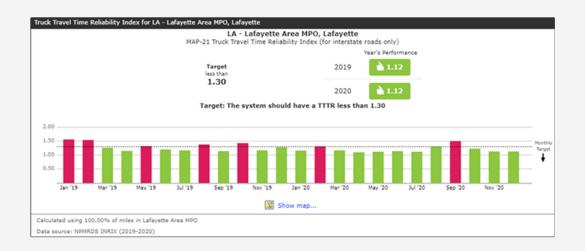

#### 3.2.3 PM-3 (Travel Time Reliability and Freight Mobility)

The Travel Time Reliability targets were developed by the MPO for the Acadiana region due to the high performance of the region when contrasted with the state. The MPO utilizes NPMRDS data and recommendations from the Congestion Management Process in the STP project development process to ensure the continuation of reliable travel in the MPO area.

See Figure 5 on the next page for performance measures on travel time reliability and freight mobility.

Figure 5. Travel Time Reliability and Freight Mobility

Table 3 on next page shows the targets set for 2023-2026 TIP. The MPO targets are based on MPO data projection.

Table 3. 2023-2026 TIP Travel Time Reliability (Passenger and freight) and Mobility Index

|                            | 2023 Target | 2023 Actual | 2025 Target | 2025 Actual | 2023 Target | 2023 Actual | 2025 Target | 2025 Actual |
|----------------------------|-------------|-------------|-------------|-------------|-------------|-------------|-------------|-------------|
|                            | (MPO)       | (MPO)       | (MPO)       | (MPO)       | (DOTD)      | (DOTD)      | (DOTD)      | (DOTD)      |
| Travel Time Reliability    | 99.4        | N/A         | 98.8        | N/A         | 88.7        | N/A         | 88.4        | N/A         |
| Interstates (Percentage in |             |             |             |             |             |             |             |             |
| person miles)              |             |             |             |             |             |             |             |             |
| Travel Time Reliability    | 88.6        | N/A         | 87.4        | N/A         | 88.7        | N/A         | 87.5        | N/A         |
| Non-Interstates            |             |             |             |             |             |             |             |             |
| (Percentage in person      |             |             |             |             |             |             |             |             |
| miles)                     |             |             |             |             |             |             |             |             |
| Truck Travel Time          | 1.15        | N/A         | 1.17        | N/A         | 1.38        | N/A         | 1.41        | N/A         |
| Reliability index (index)  |             |             |             |             |             |             |             |             |