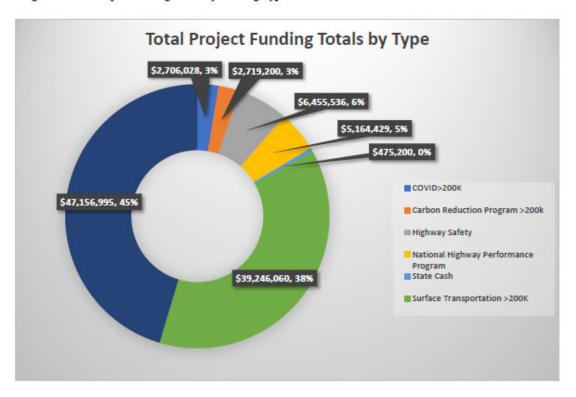

| STP>200k |
| \$14,080,000          | STPFLEX  |
| \$20,581,921          | TOTAL    |

Table 5: Fiscal Year 2026 Summary - Programmed

| Federal Funding Total | Fund     |
|-----------------------|----------|
| \$7,181,042           | STP>200k |
| \$19,360,000          | STPFLEX  |
| \$26,541,042          | TOTAL    |

Table 6: Total Federal Funding in TIP

| Fiscal Year | Federal Funding |
|-------------|-----------------|
| FY23        | \$18,819,585    |
| FY24        | \$37,980,899    |
| FY25        | \$20,581,921    |
| FY26        | \$26,541,042    |

Federal Funding by Year

FY26,
\$26,541,042,
25%

FY28,
\$18,819,585,
18%

• FY23 • FY24 • FY25 • FY26

Figure 2: Total Federal Funding by Year

FY25,

\$20,581,921,

20%

Figure 3: Total Project Funding Totals by Funding Type



FY24,

\$37,980,899,

37%

# Carryover Funds

The MPO documents carryover funds from previous years' STP allocations that were not able to be utilized by the MPO due to insufficient programming by the MPO prior to its change in sponsor to the Acadiana Planning Commission from Lafayette Consolidated Government. The MPO has a carryover balance of \$28,769,742 (as of 12/17/2021) that it is utilizing to deliver projects and fund potential cost over runs. Due to the high carryover balance, the MPO is currently programming more than the annual allocation \$7,000,000 in federal funding.

Table 7: Carryover Funding

| Funding              | FY 23        | FY 24        | FY 25       | FY 26       |
|----------------------|--------------|--------------|-------------|-------------|
| STP>200k