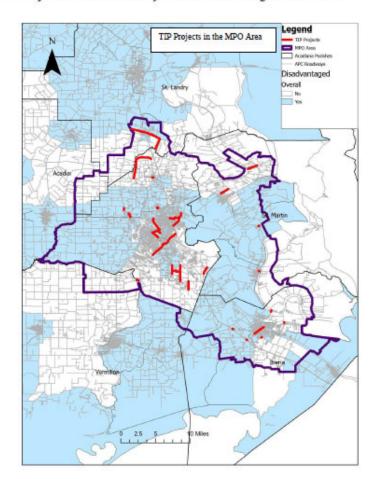

On the following page, Figure 1 is a map that depicts Acadiana MPO Metropolitan Planning Area (MPA). All projects programmed through the TIP process concerning highway or transit system improvements are located within the Metropolitan Planning Area (MPA).