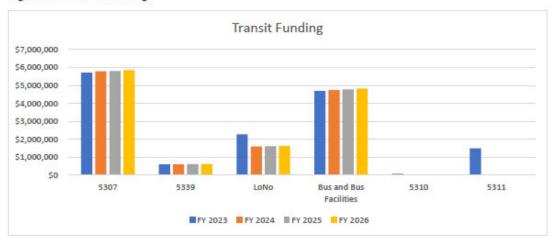

#### 3.3 TRANSIT PERFORMANCE

See Figure 6 and Figure 7 for transit related performance measures.

Figure 6. Transit Asset Management Performance Measures

Figure 7. Transit Safety Plan Performance Measures