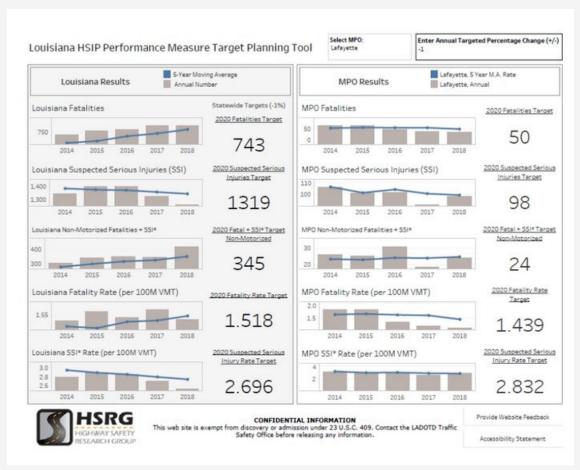

See Figure 3 for the Acadiana MPO Safety Performance Targets Year 2023

Select MPO: Enter Annual Targeted Percentage Change (+/-) Louisiana HSIP Performance Measure Target Planning Tool Lafayette 5-Year Moving Average Lafavette, 5 Year M.A. Rate Louisiana Results MPO Results Annual Number Lafayette, Annual Statewide Targets (-1%) MPO Fatalities Louisiana Fatalities 2023 Fatalities Target 2023 Fatalities Target 1.000 50 47 797 2017 2018 2019 2021 2017 2018 2019 2023 Suspected Serious 2023 Suspected Serious Louisiana Suspected Serious Injuries (SSI) MPO Suspected Serious Injuries (SSI) Injuries Target 1.600 1,400 1396 109 2018 2019 2018 2019 2023 Fatal + SSI Target Louisiana Non-Motorized Fatalities + SSI 2023 Fatal + SSI Target MPO Non-Motorized Fatalities + SSI Non-Motorized Non-Motorized 500 40 400 30 390 26 20 2017 2018 2019 2018 2019 2023 Fatality Rate Louisiana Fatality Rate (per 100M VMT) MPO Fatality Rate (per 100M VMT) 2023 Fatality Rate Target 1.800 1.6 1.568 1.600 1.4 1.416 2017 2017 2018 2019 2020 2018 2019 2020 Louisiana SSI Rate (per 100M VMT) 2023 Suspected Serious MPO SSI Rate (per 100M VMT) Injury Rate Target Injury Rate Target 3.000 2 3.305 2019 2020 2019 Provide Website Feedback CONFIDENTIAL INFORMATION
web site is exempt from discovery or admission under 23 U.S.C. 407. Contact the LADOTD Traffic
Safety Office before releasing any information. Accessibility Statement

Figure 3 Acadiana MPO Safety Performance Targets Year 2023