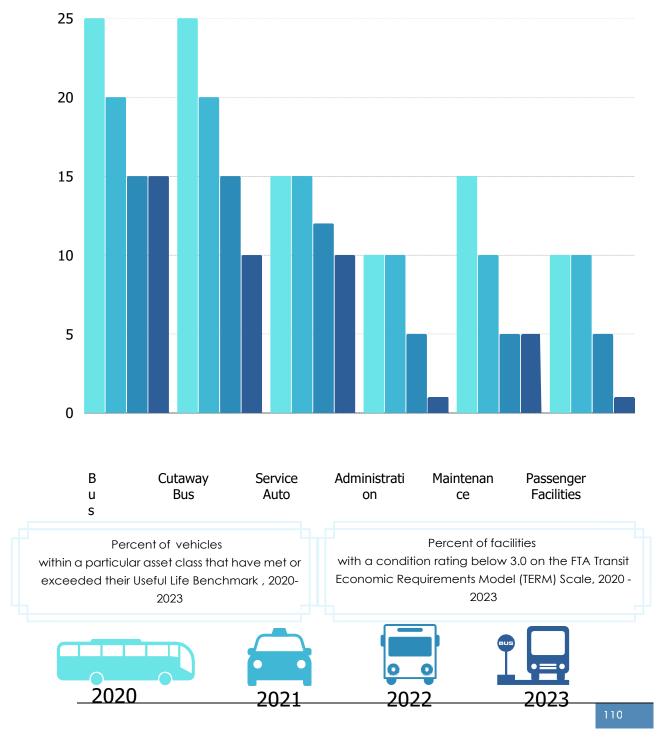

### 3.3 TRANSIT PERFORMANCE

See Figure 6 and Figure 7 for transit related performance measures.

Figure 6. Transit Asset Management Performance Measures

Figure 7. Transit Safety Plan Performance Measures

# Public Transportation Agency Safety Plan

| 0.2        | 0.2                    |
|------------|------------------------|
|            | 0.2                    |
| .000000255 | 0.000000255            |
| 0          | 0                      |
| 0          | 0                      |
| 0.4        | 0.4                    |
| .000000510 | 0.000000510            |
| 17,905     | 17,905                 |
|            | 0<br>0.4<br>.000000510 |

<sup>\*</sup>rate = total number for the year/total revenue vehicle miles traveled