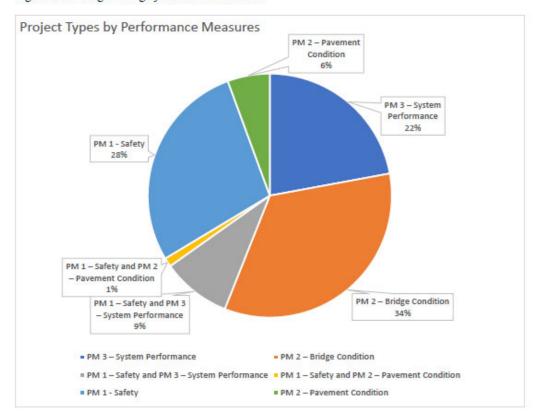

ro                     | \$1,364,000  |
| Broussard                    | \$4,504,715  |
| St Landry                    | \$3,379,200  |
| Breaux Bridge                | \$3,115,606  |

Federal Funding St Landry Breaux Bridge New Iberia 3% 2% Iberia Parish Broussard 4% 4% Lafayette Carencro 196 Youngsville 13% Scott 6% LA DOTD 59% ■ Lafayette Parish ■ LA DOTD ■ New Iberia Iberia Parish Scott Breaux Bridge Youngsville Carencro Broussard St Landry

Figure 4: TIP Programming by Sponsor

Projects in the TIP are classified according to its corresponding federal performance measure. Every TIP project works to achieve the targets set by the MPO, and the MPO reviews the performance targets on an annual basis to adjust TIP programming where needed.

Figure 5: TIP Programming by Performance Measure



# Transit Funding

Lafayette Transit System (LTS) is the only mass transit service within the MPO area. As such they are the direct recipient of federal dollars for section 5307, 5339, LoNo funding and Bus and Bus Facilities Investment from the Federal Transit Administration. Transit funding is based on formula funds, which are identified annually in the Federal Register. Local match for these funds is provided by Lafayette Consolidated Government. As shown in Table 9 below LTS anticipates receiving about \$12 million in FTA grant assistance a year over the next four years. Since section 5310 and 5311 grant awards are unknown for outlying years (FY24-FY26), they are programed with \$0.

Funding Source FY 2024 FY 2025 FY 2026 FY 2023 5307 \$5,790,701 \$5,798,105 \$5,856,087 \$5,716,700 53