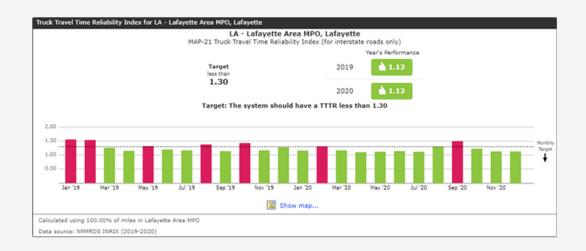

### 3.2.3 PM-3 (Travel Time Reliability and Freight Mobility)

The Travel Time Reliability targets were developed by the MPO for the Acadiana region due to the high performance of the region when contrasted with the state. The MPO utilizes NPMRDS data and recommendations from the Congestion Management Process in the STP project development process to ensure the continuation of reliable travel in the MPO area.

See Figure 5 on the next page for performance measures on travel time reliability and freight mobility.

Figure 5. Travel Time Reliability and Freight Mobility

Table 3 on next page shows the targets set for 2023-2026 TIP. The MPO targets are based on MPO data projection.

Table 3. 2023-2026 TIP Travel Time Reliability (Passenger and freight) and Mobility Index

|                            | 2023 Target | 2023 Actual | 2025 Target | 2025 Actual | 2023 Target | 2023 Actual | 2025 Target | 2025 Actual |
|----------------------------|-------------|-------------|-------------|-------------|-------------|-------------|-------------|-------------|
|                            | (MPO)       | (MPO)       | (MPO)       | (MPO)       | (DOTD)      | (DOTD)      | (DOTD)      | (DOTD)      |
| Travel Time Reliability    | 99.4        | N/A         | 98.8        | N/A         | 88.7        | N/A         | 88.4        | N/A         |
| Interstates (Percentage in |             |             |             |             |             |             |             |             |
| person miles)              |             |             |             |             |             |             |             |             |
| Travel Time Reliability    | 88.6        | N/A         | 87.4        | N/A         | 88.7        | N/A         | 87.5        | N/A         |
| Non-Interstates            |             |             |             |             |             |             |             |             |
| (Percentage in person      |             |             |             |             |             |             |             |             |
| miles)                     |             |             |             |             |             |             |             |             |
| Truck Travel Time          | 1.15        | N/A         | 1.17        | N/A         | 1.38        | N/A         | 1.41        | N/A         |
| Reliability index (index)  |             |             |             |             |             |             |             |             |