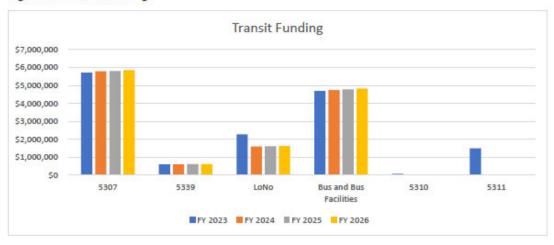

n the Federal Register. Local match for these funds is provided by Lafayette Consolidated Government. As shown in Table 9 below LTS anticipates receiving about \$12 million in FTA grant assistance a year over the next four years. Since section 5310 and 5311 grant awards are unknown for outlying years (FY24-FY26), they are programed with \$0.

Funding Source FY 2024 FY 2025 FY 2026 FY 2023 5307 \$5,790,701 \$5,798,105 \$5,856,087 \$5,716,700 5339 \$600,000 \$606,000 \$612,060 \$618,181 LoNo \$2,281,250 \$1,597,063 \$1,613,034 \$1,629,164 Bus and Bus \$4,687,500 Facilities \$4,734,375 \$4,781,719 \$4,829,536 5310 \$73,169 \$0 \$0 \$0 \$0 \$0 \$0 5311 \$1,495,000 TOTAL \$14,053,619 \$12,728,139 \$12,804,917 \$12,932,968

Table 9: Transit Funding by Fiscal Year

Figure 6: TIP Transit Funding



# Regionally Significant Projects

As part of the Metropolitan Transportation Plan development process, the MPO documented regionally significant projects in the area that are in development and are funded solely under state and local funding commitments. The projects were utilized in the development in the MPO's transportation model and are monitored for completion to ensure that the full transportation network is utilized in the TIP selection process when analyzing projects for traffic impacts.

Table 10: Regionally Significant Projects Funded by State and Local Funds

| Roadway                              | Improvement                                | Project Limits                                                                                        | Length<br>(mi) | Construction<