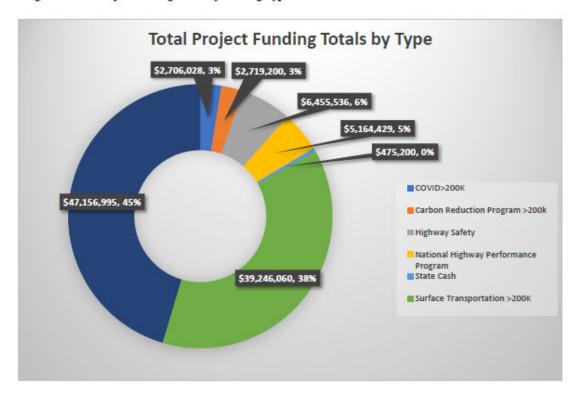

l | Fund     |
|-----------------------|----------|
| \$6,501,921           | STP>200k |
| \$14,080,000          | STPFLEX  |
| \$20,581,921          | TOTAL    |

Table 5: Fiscal Year 2026 Summary - Programmed

| Federal Funding Total | Fund     |
|-----------------------|----------|
| \$7,181,042           | STP>200k |
| \$19,360,000          | STPFLEX  |
| \$26,541,042          | TOTAL    |

Table 6: Total Federal Funding in TIP

| Fiscal Year | Federal Funding |
|-------------|-----------------|
| FY23        | \$18,819,585    |
| FY24        | \$37,980,899    |
| FY25        | \$20,581,921    |
| FY26        | \$26,541,042    |

Federal Funding by Year FY23, FY26, \$26,541,042, 18% 25%

Figure 2: Total Federal Funding by Year



Figure 3: Total Project Funding Totals by Funding Type



# Carryover Funds

The MPO documents carryover funds from previous years' STP allocations that were not able to be utilized by the MPO due to insufficient programming by the MPO prior to its change in sponsor to the Acadiana Planning Commission from Lafayette Consolidated Government. The MPO has a carryover balance of \$28,769,742 (as of 12/17/2021) that it is utilizing to deliver projects and fund potential cost over runs. Due to the high carryover balance, the MPO is currently programming more than the annual allocation \$7,000,000 in federal funding.

Table 7: Carryover Funding

| Funding              | FY 23        | FY 24        | FY 25       | FY 26       |
|----------------------|--------------|--------------|-------------|-------------|
| STP>200k             | \$6,444,501  | \$1