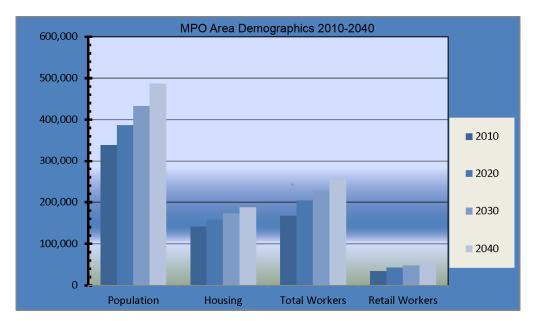

#### 2.2 ACADIANA MPO DEMOGRAPHIC DATA

The demographics are the backbone of the transportation model. Robust, sustained growth is expected in the Acadiana Metropolitan Area Study Region through the year 2040.

Figure 2: Acadiana MPO Planning Area Population Growth 2010-2040

Table 1. Acadiana Metropolitan Planning Organization Population Count in 2010 and Estimates by Ten Year Intervals

| PARISH    |         | YEAR    |         |         | GROWTH            | GROWTH                    |  |  |
|-----------|---------|---------|---------|---------|-------------------|---------------------------|--|--|
|           | 2010    | 2020    | 2030    | 2040    | 30 YEAR<br>GROWTH | 30 YEAR<br>GROWTH<br>RATE |  |  |
| Acadia    | 2,659   | 3,452   | 4,283   | 5,297   | 2,638             | 99%                       |  |  |
| Iberia    | 60,368  | 67,273  | 73,983  | 82,196  | 21,828            | 36%                       |  |  |
| Lafayette | 221,524 | 255,231 | 282,500 | 314,060 | 92,536            | 41%                       |  |  |
| St Landry | 7,690   | 9,349   | 11,200  | 13,613  | 5,923             | 77%                       |  |  |
| St Martin | 41,233  | 47,656  | 54,026  | 61,544  | 20,321            | 49%                       |  |  |
| Vermilion | 4,851   | 6,366   | 8,024   | 10,168  | 5,317             | 1.10%                     |  |  |
| TOTAL     | 338,325 | 389,328 | 434,015 | 486,878 | 148,553           | 38.3%                     |  |  |