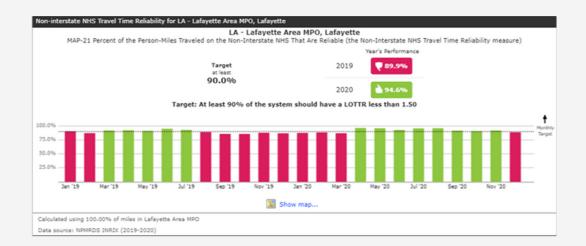

### 3.2.3 PM-3 (Travel Time Reliability and Freight Mobility)

The Travel Time Reliability targets were developed by the MPO for the Acadiana region due to the high performance of the region when contrasted with the state. The MPO utilizes NPMRDS data and recommendations from the Congestion Management Process in the STP project development process to ensure the continuation of reliable travel in the MPO area.

See Figure 5 on the next page for performance measures on travel time reliability and freight mobility.

Figure 5. Travel Time Reliability and Freight Mobility

Table 3 on next page shows the targets set for 2023-2026 TIP. The MPO targets are based on MPO data projection.

Table 3. 2023-2026 TIP Travel Time Reliability (Passenger and freight) and Mobility Index

|                            | 2023 Target | 2023 Actual | 2025 Target | 2025 Actual | 2023 Target | 2023 Actual | 2025 Target | 2025 Actual |
|----------------------------|-------------|-------------|-------------|-------------|-------------|-------------|-------------|-------------|
|                            | (MPO)       | (MPO)       | (MPO)       | (MPO)       | (DOTD)      | (DOTD)      | (DOTD)      | (DOTD)      |
| Travel Time Reliability    | 99.4        | N/A         | 98.8        | N/A         | 88.7        | N/A         | 88.4        | N/A         |
| Interstates (Percentage in |             |             |             |             |             |             |             |             |
| person miles)              |             |             |             |             |             |             |             |             |
| Travel Time Reliability    | 88.6        | N/A         | 87.4        | N/A         | 88.7        | N/A         | 87.5        | N/A         |
| Non-Interstates            |             |             |             |             |             |             |             |             |
| (Percentage in person      |             |             |             |             |             |             |             |             |
| miles)                     |             |             |             |             |             |             |             |             |
| Truck Travel Time          | 1.15        | N/A         | 1.17        | N/A         | 1.38        | N/A         | 1.41        | N/A         |
| Reliability index (index)  |             |             |             |             |             |             |             |             |