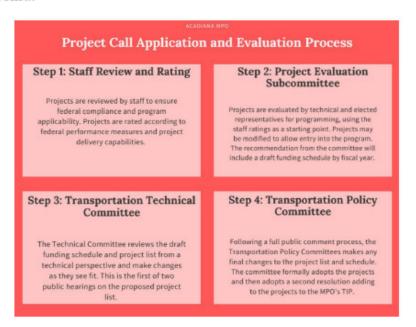

#### 4.2 ACADIANA MPO PROJECT SELECTION PROCESS

The Acadiana MPO's TIP Project Selection Process Handbook (TIP Handbook) has been created since the MPO's transition to >200K, and has been used as instructions for project submission and selection. The MPO receives approximately \$6,000,000 per year under the STP > 200K funding source. The funding is allocated to projects that qualify and are selected through a defined project selection process. The MPO accepts applications for federal funds from Local Public Agencies (LPA).

Solicitation letters and project applications were sent to the jurisdictions within the MPO area in July of 2021, thus an adequate amount of time is given to process the applications and return. After returning the application, the projects will be graded according to the matrix in the TIP Handbook. This matrix includes qualifiable measures such as pavement quality, safety, transit access, and others to assist the MPO in reaching performance measure targets. The recommendations of the MPO will be reviewed through the Project Evaluation Subcommittee and adopted through normal MPO Process. Local Public Agencies will be responsible for the management and approval of the projects as the projects progress through the DOTD process. The TIP and these LPA projects will be reviewed semi-annually for reasonableness. If projects do not move forward in the development process, then they will be removed from the TIP or pushed back into a later fiscal year.