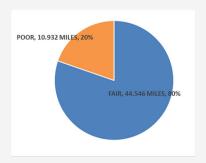

Figure 4 on next page shows the bridge and pavement conditions.

NHS Pavement and Bridge Condition Interstate 2024 Interstate 2026 Non-Interstate NHS 2024 Non-Interstate NHS 2026 Non-local NHS Bridges 2024 Non-local NHS Bridges 2026 Local NHS Bridges 2024 Local NHS Bridges 2026 10 0 20 30 40 % in Good Condition % in Poor Condition

Figure 4. Bridge and Pavement Condition