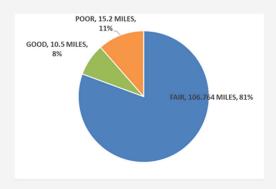

## 3.2.2 PM-2 (Bridge Condition and Pavement Condition)

The MPO set the 2 and 4-year Bridge and Pavement Condition performance measures utilizing the targets set by the state. The 2-year target is set for 2024 and the 4-year is set for 2026. Data provided by DOTD on road and bridge condition provide the basis for STP project development by the MPO and local officials to ensure that the MPO makes progress towards reaching the targets.

Figure 4 on next page shows the bridge and pavement conditions.

NHS Pavement and Bridge Condition Interstate 2024 Interstate 2026 Non-Interstate NHS 2024 Non-Interstate NHS 2026 Non-local NHS Bridges 2024 Non-local NHS Bridges 2026 Local NHS Bridges 2024 Local NHS Bridges 2026 10 0 20 30 40 % in Good Condition % in Poor Condition

Figure 4. Bridge and Pavement Condition