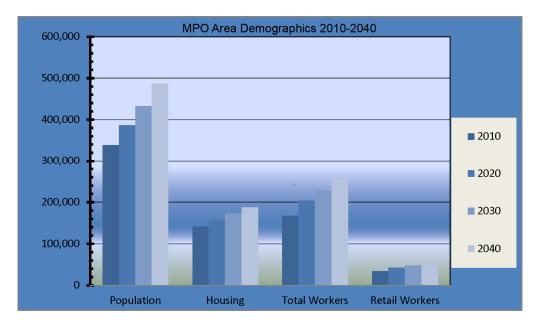

## 2.2 ACADIANA MPO DEMOGRAPHIC DATA

The demographics are the backbone of the transportation model. Robust, sustained growth is expected in the Acadiana Metropolitan Area Study Region through the year 2040.

Figure 2: Acadiana MPO Planning Area Population Growth 2010-2040

Table 1. Acadiana Metropolitan Planning Organization Population Count in 2010 and Estimates by Ten Year Intervals

| PARISH    |         | YEAR    |         |         | GROWTH            | GROWTH                    |  |  |
|-----------|---------|---------|---------|---------|-------------------|---------------------------|--|--|
|           | 2010    | 2020    | 2030    | 2040    | 30 YEAR<br>GROWTH | 30 YEAR<br>GROWTH<br>RATE |  |  |
| Acadia    | 2,659   | 3,452   | 4,283   | 5,297   | 2,638             | 99%                       |  |  |
| Iberia    | 60,368  | 67,273  | 73,983  | 82,196  | 21,828            | 36%                       |  |  |
| Lafayette | 221,524 | 255,231 | 282,500 | 314,060 | 92,536            | 41%                       |  |  |
| St Landry | 7,690   | 9,349   | 11,200  | 13,613  | 5,923             | 77%                       |  |  |
| St Martin | 41,233  | 47,656  | 54,026  | 61,544  | 20,321            | 49%                       |  |  |
| Vermilion | 4,851   | 6,366   | 8,024   | 10,168  | 5,317             | 1.10%                     |  |  |
| TOTAL     | 338,325 | 389,328 | 434,015 | 486,878 | 148,553           | 38.3%                     |  |  |

<sup>\*\*</sup> Source MTP 2040 Plan