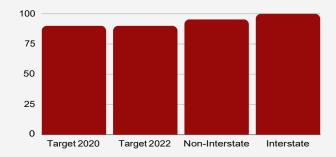

## 3.2.3 PM-3 (Travel Time Reliability and Freight Mobility)

The Travel Time Reliability targets were developed by the MPO for the Acadiana region due to the high performance of the region when contrasted with the state. The MPO utilizes NPMRDS data and recommendations from the Congestion Management Process in the STP project development process to ensure the continuation of reliable travel in the MPO area.

See Figure 5 on the next page for performance measures on travel time reliability and freight mobility.

Figure 5. Travel Time Reliability and Freight Mobility

Table 3 on next page shows the targets set for 2023-2026 TIP. The MPO targets are based on MPO data projection.

Table 3. 2023-2026 TIP Travel Time Reliability (Passenger and freight) and Mobility Index

|                            | 2023 Target | 2023 Actual | 2025 Target | 2025 Actual | 2023 Target | 2023 Actual | 2025 Target | 2025 Actual |
|----------------------------|-------------|-------------|-------------|-------------|-------------|-------------|-------------|-------------|
|                            | (MPO)       | (MPO)       | (MPO)       | (MPO)       | (DOTD)      | (DOTD)      | (DOTD)      | (DOTD)      |
| Travel Time Reliability    | 99.4        | N/A         | 98.8        | N/A         | 88.7        | N/A         | 88.4        | N/A         |
| Interstates (Percentage in |             |             |             |             |             |             |             |             |
| person miles)              |             |             |             |             |             |             |             |             |
| Travel Time Reliability    | 88.6        | N/A         | 87.4        | N/A         | 88.7        | N/A         | 87.5        | N/A         |
| Non-Interstates            |             |             |             |             |             |             |             |             |
| (Percentage in person      |             |             |             |             |             |             |             |             |
| miles)                     |             |             |             |             |             |             |             |             |
| Truck Travel Time          | 1.15        | N/A         | 1.17        | N/A         | 1.38        | N/A         | 1.41        | N/A         |
| Reliability index (index)  |             |             |             |             |             |             |             |             |