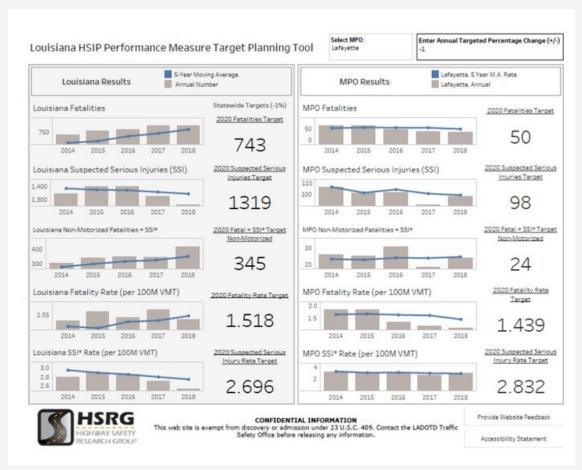

## 3.2.1 PM-1 (Safety)

The MPO sets Safety Performance Targets on an annual basis. In 2018, the MPO set the statewide targets, but in subsequent years utilized a tool that allowed the MPO to set a local target for each performance measure. The targets are a 1% reduction in the previous 5 year rolling average. The MPO has met each of the targets set for 2019 and 2020 with the exception of the rate measure for Serious Injuries per 100 million miles and the overall Serious Injury Crash number for the MPO area. The MPO evaluates each project for the incorporation of proven safety countermeasures by documenting the crashes at the project location and analyzing the crash types for applicable countermeasures to reduce fatal and serious injury crashes. The MPO works with the Acadiana Regional Transportation Safety Coalition to review and develop Highway Safety Improvement Projects and Local Road Safety Projects to address fatal and serious injury crashes outside of the STP program.

See Figure 3 for the Acadiana MPO Safety Performance Targets Year 2023

Enter Annual Targeted Percentage Change (+/-) Louisiana HSIP Performance Measure Target Planning Tool 5-Year Moving Average Lafayette, 5 Year M.A. Rate Louisiana Results MPO Results Annual Number Lafayette, Annual Statewide Targets (-1%) MPO Fatalities Louisiana Fatalities 2023 Fatalities Target 2023 Fatalities Target 1.000 47 797 2017 2018 2017 2018 2019 2023 Suspected Serious Louisiana Suspected Serious Injuries (SSI) 2023 Suspected Serious MPO Suspected Serious Injuries (SSI) Injuries Target Injuries Target 150 1,600 1,400 1396 109 100 2019 Louisiana Non-Motorized Fatalities + SS 2023 Fatal + SSI Target MPO Non-Motorized Fatalities + SSI 2023 Fatal + SSI Target Non-Motorized Non-Motorized 40 30 400 390 26 20 2018 2017 2019 2018 2019 2020 2021 Louisiana Fatality Rate (per 100M VMT) 2023 Fatality Rate MPO Fatality Rate (per 100M VMT) 2023 Fatality Rate Target Target 1.800 1.6 1.568 1.600 1.416 2018 2019 2017 Louisiana SSI Rate (per 100M VMT) 2023 Suspected Serious 2023 Suspected Serious MPO SSI Rate (per 100M VMT) Injury Rate Target Injury Rate Target 3.000 3.305 2.748 2019 2020 2021 2017 2018 2019 2020 Provide Website Feedback CONFIDENTIAL INFORMATION m discovery or admission under 23 U.S.C. 407. Contact the LADOTD Traffic Safety Office before releasing any information. This web site is exempt from disco-Accessibility Statement

Figure 3 Acadiana MPO Safety Performance Targets Year 2023