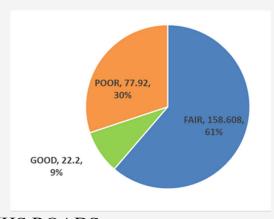

## 3.2.2 PM-2 (Bridge Condition and Pavement Condition)

The MPO set the 2 and 4-year Bridge and Pavement Condition performance measures utilizing the targets set by the state. The 2-year target is set for 2024 and the 4-year is set for 2026. Data provided by DOTD on road and bridge condition provide the basis for STP project development by the MPO and local officials to ensure that the MPO makes progress towards reaching the targets.

Figure 4 on next page shows the bridge and pavement conditions.

NHS Pavement and Bridge Condition Interstate 2024 Interstate 2026 Non-Interstate NHS 2024 Non-Interstate NHS 2026 Non-local NHS Bridges 2024 Non-local NHS Bridges 2026 Local NHS Bridges 2024 Local NHS Bridges 2026 10 0 20 30 40 % in Good Condition % in Poor Condition

Figure 4. Bridge and Pavement Condition