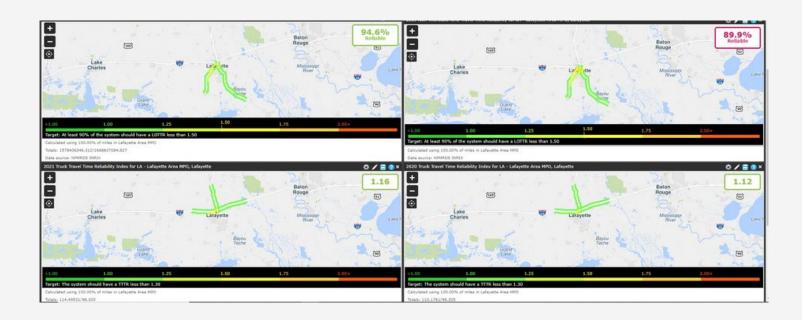

## 3.2.3 PM-3 (Travel Time Reliability and Freight Mobility)

The Travel Time Reliability targets were developed by the MPO for the Acadiana region due to the high performance of the region when contrasted with the state. The MPO utilizes NPMRDS data and recommendations from the Congestion Management Process in the STP project development process to ensure the continuation of reliable travel in the MPO area.

See Figure 5 on the next page for performance measures on travel time reliability and freight mobility.

Figure 5. Travel Time Reliability and Freight Mobility

Table 3 on next page shows the targets set for 2023-2026 TIP. The MPO targets are based on MPO data projection.

Table 3. 2023-2026 TIP Travel Time Reliability (Passenger and freight) and Mobility Index

|                            | 2023 Target | 2023 Actual | 2025 Target | 2025 Actual | 2023 Target | 2023 Actual | 2025 Target | 2025 Actual |
|----------------------------|-------------|-------------|-------------|-------------|-------------|-------------|-------------|-------------|
|                            | (MPO)       | (MPO)       | (MPO)       | (MPO)       | (DOTD)      | (DOTD)      | (DOTD)      | (DOTD)      |
| Travel Time Reliability    | 99.4        | N/A         | 98.8        | N/A         | 88.7        | N/A         | 88.4        | N/A         |
| Interstates (Percentage in |             |             |             |             |             |             |             |             |
| person miles)              |             |             |             |             |             |             |             |             |
| Travel Time Reliability    | 88.6        | N/A         | 87.4        | N/A         | 88.7        | N/A         | 87.5        | N/A         |
| Non-Interstates            |             |             |             |             |             |             |             |             |
| (Percentage in person      |             |             |             |             |             |             |             |             |
| miles)                     |             |             |             |             |             |             |             |             |
| Truck Travel Time          | 1.15        | N/A         | 1.17        | N/A         | 1.38        | N/A         | 1.41        | N/A         |
| Reliability index (index)  |             |             |             |             |             |             |             |             |