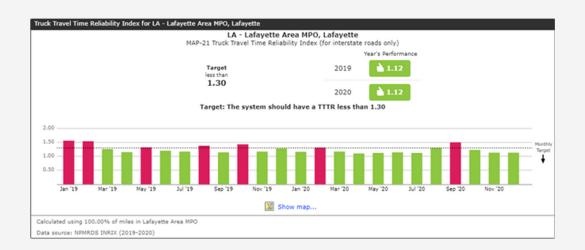

## 3.2.3 PM-3 (Travel Time Reliability and Freight Mobility)

The Travel Time Reliability targets were developed by the MPO for the Acadiana region due to the high performance of the region when contrasted with the state. The MPO utilizes NPMRDS data and recommendations from the Congestion Management Process in the STP project development process to ensure the continuation of reliable travel in the MPO area.

See Figure 5 on the next page for performance measures on travel time reliability and freight mobility.

Figure 5. Travel Time Reliability and Freight Mobility

Table 3 on next page shows the targets set for 2023-2026 TIP. The MPO targets are based on MPO data projection.

Table 3. 2023-2026 TIP Travel Time Reliability (Passenger and freight) and Mobility Index

|                            | 2023 Target | 2023 Actual | 2025 Target | 2025 Actual | 2023 Target | 2023 Actual | 2025 Target | 2025 Actual |
|----------------------------|-------------|-------------|-------------|-------------|-------------|-------------|-------------|-------------|
|                            | (MPO)       | (MPO)       | (MPO)       | (MPO)       | (DOTD)      | (DOTD)      | (DOTD)      | (DOTD)      |
| Travel Time Reliability    | 99.4        | N/A         | 98.8        | N/A         | 88.7        | N/A         | 88.4        | N/A         |
| Interstates (Percentage in |             |             |             |             |             |             |             |             |
| person miles)              |             |             |             |             |             |             |             |             |
| Travel Time Reliability    | 88.6        | N/A         | 87.4        | N/A         | 88.7        | N/A         | 87.5        | N/A         |
| Non-Interstates            |             |             |             |             |             |             |             |             |
| (Percentage in person      |             |             |             |             |             |             |             |             |
| miles)                     |             |             |             |             |             |             |             |             |
| Truck Travel Time          | 1.15        | N/A         | 1.17        | N/A         | 1.38        | N/A         | 1.41        | N/A         |
| Reliability index (index)  |             |             |             |             |             |             |             |             |