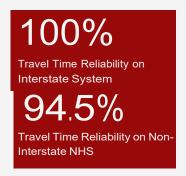

## 3.2.3 PM-3 (Travel Time Reliability and Freight Mobility)

The Travel Time Reliability targets were developed by the MPO for the Acadiana region due to the high performance of the region when contrasted with the state. The MPO utilizes NPMRDS data and recommendations from the Congestion Management Process in the STP project development process to ensure the continuation of reliable travel in the MPO area.

See Figure 5 on the next page for performance measures on travel time reliability and freight mobility.

Figure 5. Travel Time Reliability and Freight Mobility

Table 3 on next page shows the targets set for 2023-2026 TIP. The MPO targets are based on MPO data projection.

Table 3. 2023-2026 TIP Travel Time Reliability (Passenger and freight) and Mobility Index

|                            | 2023 Target | 2023 Actual | 2025 Target | 2025 Actual | 2023 Target | 2023 Actual | 2025 Target | 2025 Actual |
|----------------------------|-------------|-------------|-------------|-------------|-------------|-------------|-------------|-------------|
|                            | (MPO)       | (MPO)       | (MPO)       | (MPO)       | (DOTD)      | (DOTD)      | (DOTD)      | (DOTD)      |
| Travel Time Reliability    | 99.4        | N/A         | 98.8        | N/A         | 88.7        | N/A         | 88.4        | N/A         |
| Interstates (Percentage in |             |             |             |             |             |             |             |             |
| person miles)              |             |             |             |             |             |             |             |             |
| Travel Time Reliability    | 88.6        | N/A         | 87.4        | N/A         | 88.7        | N/A         | 87.5        | N/A         |
| Non-Interstates            |             |             |             |             |             |             |             |             |
| (Percentage in person      |             |             |             |             |             |             |             |             |
| miles)                     |             |             |             |             |             |             |             |             |
| Truck Travel Time          | 1.15        | N/A         | 1.17        | N/A         | 1.38        | N/A         | 1.41        | N/A         |
| Reliability index (index)  |             |             |             |             |             |             |             |             |