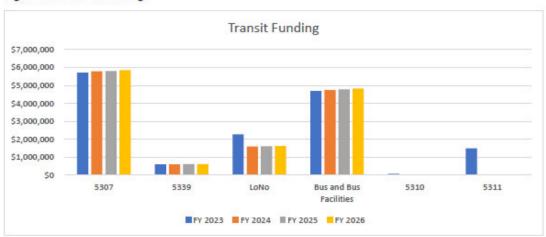

## 3.3 TRANSIT PERFORMANCE

See Figure 6 and Figure 7 for transit related performance measures.

Figure 6. Transit Asset Management Performance Measures

Figure 7. Transit Safety Plan Performance Measures