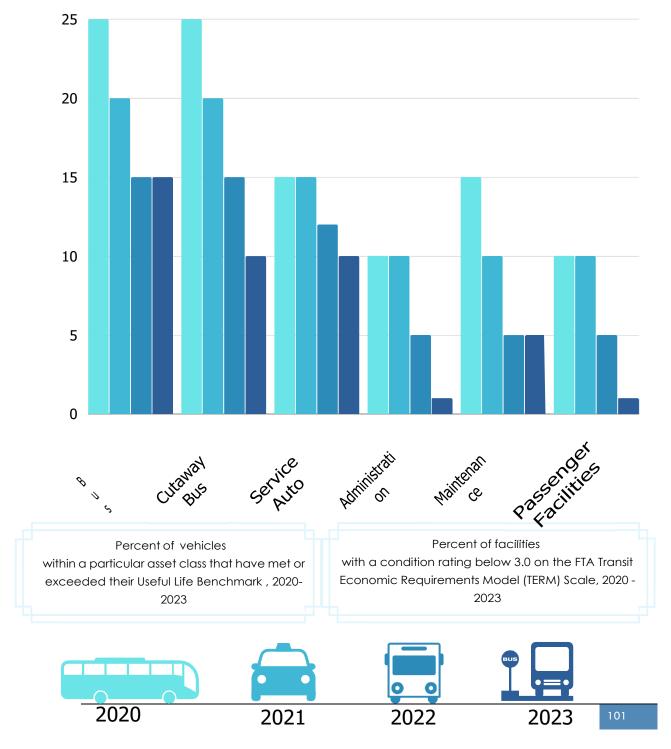

## 3.3 TRANSIT PERFORMANCE

See Figure 6 and Figure 7 for transit related performance measures.

Figure 6. Transit Asset Management Performance Measures

Figure 7. Transit Safety Plan Performance Measures

# Public Transportation Agency Safety Plan

| Measure                                                     | Baseline    | Target      |
|-------------------------------------------------------------|-------------|-------------|
| Fatalities                                                  | 0.2         | 0.2         |
| Rate of Fatalities*                                         | 0.000000255 | 0.000000255 |
| Injuries                                                    | 0           | 0           |
| Rate of Injuries*                                           | 0           | 0           |
| Safety Events                                               | 0.4         | 0.4         |
| Rate of Safety Events*                                      | 0.00000510  | 0.00000510  |
| Mean Distance Between Major Mechanical Failure              | 17,905      | 17,905      |
| *rate = total number for the year/total revenue vehicle mil | es traveled |             |