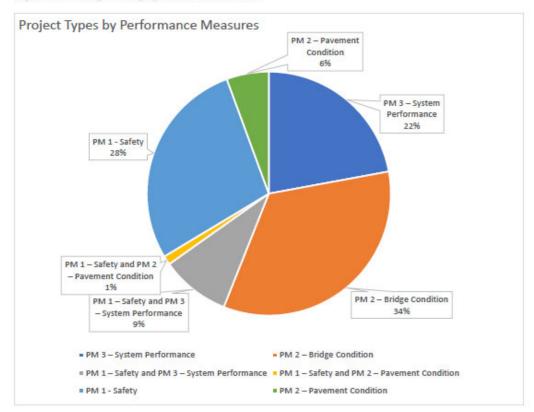

|  |
| Broussard           | \$4,504,715               |  |
| St Landry           | \$3,379,200               |  |
| Breaux Bridge       | \$3,115,606               |  |

Federal Funding St Landry Breaux Bridge New Iberia 3% 2% Iberia Parish Broussard 4% 4% Lafayette Carencro 196 Youngsville 13% Scott 6% LA DOTD 59% ■ Lafayette Parish ■ LA DOTD ■ New Iberia Iberia Parish Scott Breaux Bridge Youngsville Carencro Broussard St Landry

Figure 4: TIP Programming by Sponsor

Projects in the TIP are classified according to its corresponding federal performance measure. Every TIP project works to achieve the targets set by the MPO, and the MPO reviews the performance targets on an annual basis to adjust TIP programming where needed.

Figure 5: TIP Programming by Performance Measure



# Transit Funding

Lafayette Transit System (LTS) is the only mass transit service within the MPO area. As such they are the direct recipient of federal dollars for section 5307, 5339, LoNo funding and Bus and Bus Facilities Investment from the Federal Transit Administration. Transit funding is based on formula funds, which are identified annually in the Federal Register. Local match for these funds is provided by Lafayette Consolidated Government. As shown in Table 9 below LTS anticipates receiving about \$12 million in FTA grant assistance a year over the next four years. Since section 5310 and 5311 grant awards are unknown for outlying years (FY24-FY26), they are programed with \$0.

Funding Source FY 2024 FY 2025 FY 2026 FY 2023 5307 \$5,790,701 \$5,798,105 \$5,856,087 \$5,716,700 53