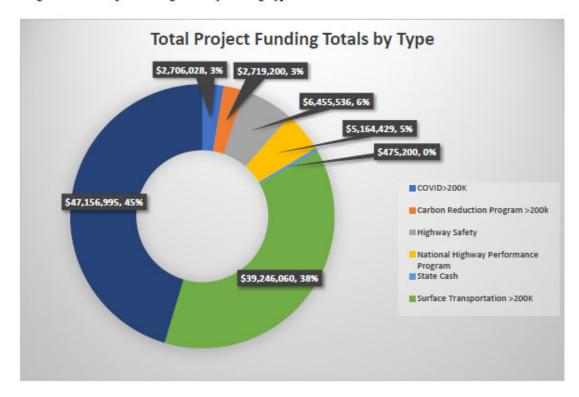

---------|
| \$6,501,921           | STP>200k |
| \$14,080,000          | STPFLEX  |
| \$20,581,921          | TOTAL    |

Table 5: Fiscal Year 2026 Summary - Programmed

| Federal Funding Total | Fund     |
|-----------------------|----------|
| \$7,181,042           | STP>200k |
| \$19,360,000          | STPFLEX  |
| \$26,541,042          | TOTAL    |

Table 6: Total Federal Funding in TIP

| Fiscal Year | Year Federal Funding |  |
|-------------|----------------------|--|
| FY23        | \$18,819,585         |  |
| FY24        | \$37,980,899         |  |
| FY25        | \$20,581,921         |  |
| FY26        | \$26,541,042         |  |

FY25, \$20,581,921, 20%

• FY23 • FY24 • FY25 • FY26

Figure 2: Total Federal Funding by Year

Figure 3: Total Project Funding Totals by Funding Type



# Carryover Funds

The MPO documents carryover funds from previous years' STP allocations that were not able to be utilized by the MPO due to insufficient programming by the MPO prior to its change in sponsor to the Acadiana Planning Commission from Lafayette Consolidated Government. The MPO has a carryover balance of \$28,769,742 (as of 12/17/2021) that it is utilizing to deliver projects and fund potential cost over runs. Due to the high carryover balance, the MPO is currently programming more than the annual allocation \$7,000,000 in federal funding.

Table 7: Carryover Funding

| Funding              | FY 23        | FY 24        | FY 25       | FY 26       |
|----------------------|--------------|--------------|-------------|-------------|
| STP>200k             | \$6,444,501  | \$1