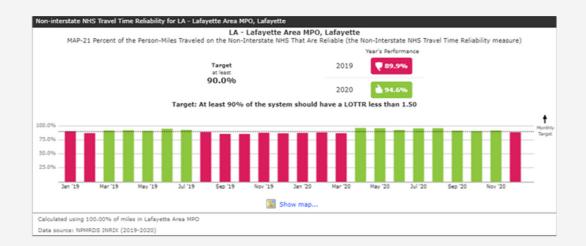

## 3.2.3 PM-3 (Travel Time Reliability and Freight Mobility)

The Travel Time Reliability targets were developed by the MPO for the Acadiana region due to the high performance of the region when contrasted with the state. The MPO utilizes NPMRDS data and recommendations from the Congestion Management Process in the STP project development process to ensure the continuation of reliable travel in the MPO area.

See Figure 5 on the next page for performance measures on travel time reliability and freight mobility.

Figure 5. Travel Time Reliability and Freight Mobility

Table 3 on next page shows the targets set for 2023-2026 TIP. The MPO targets are based on MPO data projection.

Table 3. 2023-2026 TIP Travel Time Reliability (Passenger and freight) and Mobility Index

|                            | 2023 Target | 2023 Actual | 2025 Target | 2025 Actual | 2023 Target | 2023 Actual | 2025 Target | 2025 Actual |
|----------------------------|-------------|-------------|-------------|-------------|-------------|-------------|-------------|-------------|
|                            | (MPO)       | (MPO)       | (MPO)       | (MPO)       | (DOTD)      | (DOTD)      | (DOTD)      | (DOTD)      |
| Travel Time Reliability    | 99.4        | N/A         | 98.8        | N/A         | 88.7        | N/A         | 88.4        | N/A         |
| Interstates (Percentage in |             |             |             |             |             |             |             |             |
| person miles)              |             |             |             |             |             |             |             |             |
| Travel Time Reliability    | 88.6        | N/A         | 87.4        | N/A         | 88.7        | N/A         | 87.5        | N/A         |
| Non-Interstates            |             |             |             |             |             |             |             |             |
| (Percentage in person      |             |             |             |             |             |             |             |             |
| miles)                     |             |             |             |             |             |             |             |             |
| Truck Travel Time          | 1.15        | N/A         | 1.17        | N/A         | 1.38        | N/A         | 1.41        | N/A         |
| Reliability index (index)  |             |             |             |             |             |             |             |             |