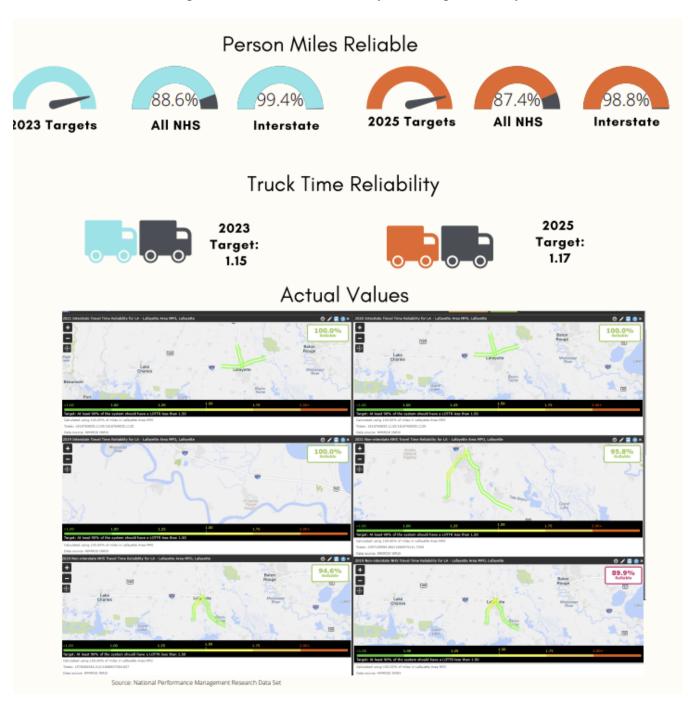

## 3.2.3 PM-3 (Travel Time Reliability and Freight Mobility)

The Travel Time Reliability targets were developed by the MPO for the Acadiana region due to the high performance of the region when contrasted with the state. The MPO utilizes NPMRDS data and recommendations from the Congestion Management Process in the STP project development process to ensure the continuation of reliable travel in the MPO area.

See Figure 5 on the next page for performance measures on travel time reliability and freight mobility.

Figure 5. Travel Time Reliability and Freight Mobility

Table 3 on next page shows the targets set for 2023-2026 TIP. The MPO targets are based on MPO data projection.

Table 3. 2023-2026 TIP Travel Time Reliability (Passenger and freight) and Mobility Index

|                            | 2023 Target | 2023 Actual | 2025 Target | 2025 Actual | 2023 Target | 2023 Actual | 2025 Target | 2025 Actual |
|----------------------------|-------------|-------------|-------------|-------------|-------------|-------------|-------------|-------------|
|                            | (MPO)       | (MPO)       | (MPO)       | (MPO)       | (DOTD)      | (DOTD)      | (DOTD)      | (DOTD)      |
| Travel Time Reliability    | 99.4        | N/A         | 98.8        | N/A         | 88.7        | N/A         | 88.4        | N/A         |
| Interstates (Percentage in |             |             |             |             |             |             |             |             |
| person miles)              |             |             |             |             |             |             |             |             |
| Travel Time Reliability    | 88.6        | N/A         | 87.4        | N/A         | 88.7        | N/A         | 87.5        | N/A         |
| Non-Interstates            |             |             |             |             |             |             |             |             |
| (Percentage in person      |             |             |             |             |             |             |             |             |
| miles)                     |             |             |             |             |             |             |             |             |
| Truck Travel Time          | 1.15        | N/A         | 1.17        | N/A         | 1.38        | N/A         | 1.41        | N/A         |
| Reliability index (index)  |             |             |             |             |             |             |             |             |