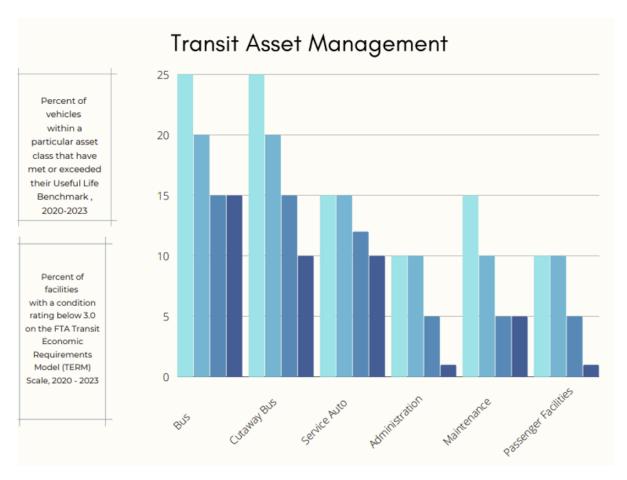

## 3.3 TRANSIT PERFORMANCE

See Figure 6 and Figure 7 for transit related performance measures.

Figure 6. Transit Asset Management Performance Measures

Figure 7. Transit Safety Plan Performance Measures