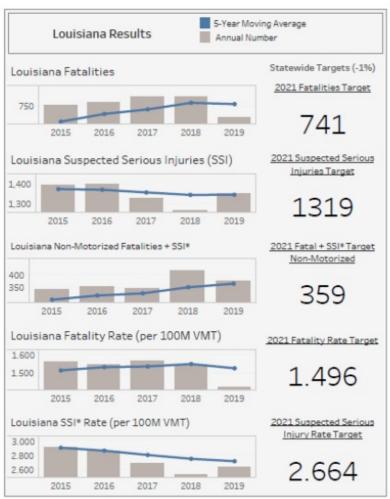

## 3.2.1 PM-1 (Safety)

The MPO sets Safety Performance Targets on an annual basis. In 2018, the MPO set the statewide targets, but in subsequent years utilized a tool that allowed the MPO to set a local target for each performance measure. The targets are a 1% reduction in the previous 5 year rolling average. The MPO has met each of the targets set for 2019 and 2020 with the exception of the rate measure for Serious Injuries per 100 million miles and the overall Serious Injury Crash number for the MPO area. The MPO evaluates each project for the incorporation of proven safety countermeasures by documenting the crashes at the project location and analyzing the crash types for applicable countermeasures to reduce fatal and serious injury crashes. The MPO works with the Acadiana Regional Transportation Safety Coalition to review and develop Highway Safety Improvement Projects and Local Road Safety Projects to address fatal and serious injury crashes outside of the STP program.

See Figure 3 for the Acadiana MPO Safety Performance Targets Year 2023

Enter Annual Targeted Percentage Change (+/-) Louisiana HSIP Performance Measure Target Planning Tool 5-Year Moving Average Lafayette, 5 Year M.A. Rate Louisiana Results MPO Results Annual Number Lafayette, Annual Statewide Targets (-1%) MPO Fatalities Louisiana Fatalities 2023 Fatalities Target 2023 Fatalities Target 1.000 47 797 2017 2018 2017 2018 2019 2023 Suspected Serious Louisiana Suspected Serious Injuries (SSI) 2023 Suspected Serious MPO Suspected Serious Injuries (SSI) Injuries Target Injuries Target 150 1,600 1,400 1396 109 100 2019 Louisiana Non-Motorized Fatalities + SS 2023 Fatal + SSI Target MPO Non-Motorized Fatalities + SSI 2023 Fatal + SSI Target Non-Motorized Non-Motorized 40 30 400 390 26 20 2018 2017 2019 2018 2019 2020 2021 Louisiana Fatality Rate (per 100M VMT) 2023 Fatality Rate MPO Fatality Rate (per 100M VMT) 2023 Fatality Rate Target Target 1.800 1.6 1.568 1.600 1.416 2018 2019 2017 Louisiana SSI Rate (per 100M VMT) 2023 Suspected Serious 2023 Suspected Serious MPO SSI Rate (per 100M VMT) Injury Rate Target Injury Rate Target 3.000 3.305 2.748 2019 2020 2021 2017 2018 2019 2020 Provide Website Feedback CONFIDENTIAL INFORMATION m discovery or admission under 23 U.S.C. 407. Contact the LADOTD Traffic Safety Office before releasing any information. This web site is exempt from disco-Accessibility Statement

Figure 3 Acadiana MPO Safety Performance Targets Year 2023