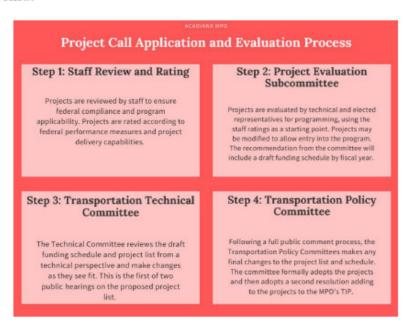

## 4.2 ACADIANA MPO PROJECT SELECTION PROCESS

The Acadiana MPO's TIP Project Selection Process Handbook (TIP Handbook) has been created since the MPO's transition to >200K, and has been used as instructions for project submission and selection. The MPO receives approximately \$6,000,000 per year under the STP > 200K funding source. The funding is allocated to projects that qualify and are selected through a defined project selection process. The MPO accepts applications for federal funds from Local Public Agencies (LPA).

Solicitation letters and project applications were sent to the jurisdictions within the MPO area in July of 2021, thus an adequate amount of time is given to process the applications and return. After returning the application, the projects will be graded according to the matrix in the TIP Handbook. This matrix includes qualifiable measures such as pavement quality, safety, transit access, and others to assist the MPO in reaching performance measure targets. The recommendations of the MPO will be reviewed through the Project Evaluation Subcommittee and adopted through normal MPO Process. Local Public Agencies will be responsible for the management and approval of the projects as the projects progress through the DOTD process. The TIP and these LPA projects will be reviewed semi-annually for reasonableness. If projects do not move forward in the development process, then they will be removed from the TIP or pushed back into a later fiscal year.