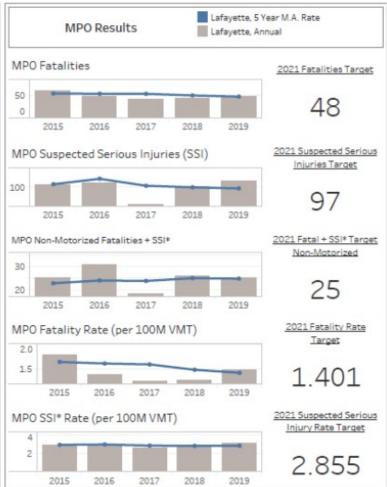

## 3.2.1 PM-1 (Safety)

The MPO sets Safety Performance Targets on an annual basis. In 2018, the MPO set the statewide targets, but in subsequent years utilized a tool that allowed the MPO to set a local target for each performance measure. The targets are a 1% reduction in the previous 5 year rolling average. The MPO has met each of the targets set for 2019 and 2020 with the exception of the rate measure for Serious Injuries per 100 million miles and the overall Serious Injury Crash number for the MPO area. The MPO evaluates each project for the incorporation of proven safety countermeasures by documenting the crashes at the project location and analyzing the crash types for applicable countermeasures to reduce fatal and serious injury crashes. The MPO works with the Acadiana Regional Transportation Safety Coalition to review and develop Highway Safety Improvement Projects and Local Road Safety Projects to address fatal and serious injury crashes outside of the STP program.

See Figure 3 for the Acadiana MPO Safety Performance Targets Year 2023

Enter Annual Targeted Percentage Change (+/-) Louisiana HSIP Performance Measure Target Planning Tool 5-Year Moving Average Lafayette, 5 Year M.A. Rate Louisiana Results MPO Results Annual Number Lafayette, Annual Statewide Targets (-1%) MPO Fatalities Louisiana Fatalities 2023 Fatalities Target 2023 Fatalities Target 1.000 47 797 2017 2018 2017 2018 2019 2023 Suspected Serious Louisiana Suspected Serious Injuries (SSI) 2023 Suspected Serious MPO Suspected Serious Injuries (SSI) Injuries Target Injuries Target 150 1,600 1,400 1396 109 100 2019 Louisiana Non-Motorized Fatalities + SS 2023 Fatal + SSI Target MPO Non-Motorized Fatalities + SSI 2023 Fatal + SSI Target Non-Motorized Non-Motorized 40 30 400 390 26 20 2018 2017 2019 2018 2019 2020 2021 Louisiana Fatality Rate (per 100M VMT) 2023 Fatality Rate MPO Fatality Rate (per 100M VMT) 2023 Fatality Rate Target Target 1.800 1.6 1.568 1.600 1.416 2018 2019 2017 Louisiana SSI Rate (per 100M VMT) 2023 Suspected Serious 2023 Suspected Serious MPO SSI Rate (per 100M VMT) Injury Rate Target Injury Rate Target 3.000 3.305 2.748 2019 2020 2021 2017 2018 2019 2020 Provide Website Feedback CONFIDENTIAL INFORMATION m discovery or admission under 23 U.S.C. 407. Contact the LADOTD Traffic Safety Office before releasing any information. This web site is exempt from disco-Accessibility Statement

Figure 3 Acadiana MPO Safety Performance Targets Year 2023