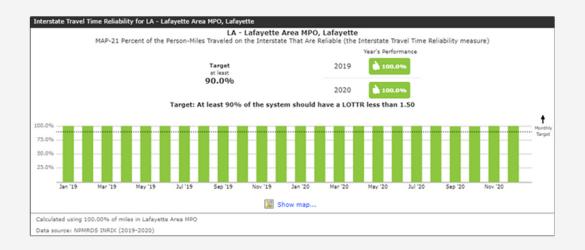

## 3.2.3 PM-3 (Travel Time Reliability and Freight Mobility)

The Travel Time Reliability targets were developed by the MPO for the Acadiana region due to the high performance of the region when contrasted with the state. The MPO utilizes NPMRDS data and recommendations from the Congestion Management Process in the STP project development process to ensure the continuation of reliable travel in the MPO area.

See Figure 5 on the next page for performance measures on travel time reliability and freight mobility.

Figure 5. Travel Time Reliability and Freight Mobility

Table 3 on next page shows the targets set for 2023-2026 TIP. The MPO targets are based on MPO data projection.

Table 3. 2023-2026 TIP Travel Time Reliability (Passenger and freight) and Mobility Index

|                            | 2023 Target | 2023 Actual | 2025 Target | 2025 Actual | 2023 Target | 2023 Actual | 2025 Target | 2025 Actual |
|----------------------------|-------------|-------------|-------------|-------------|-------------|-------------|-------------|-------------|
|                            | (MPO)       | (MPO)       | (MPO)       | (MPO)       | (DOTD)      | (DOTD)      | (DOTD)      | (DOTD)      |
| Travel Time Reliability    | 99.4        | N/A         | 98.8        | N/A         | 88.7        | N/A         | 88.4        | N/A         |
| Interstates (Percentage in |             |             |             |             |             |             |             |             |
| person miles)              |             |             |             |             |             |             |             |             |
| Travel Time Reliability    | 88.6        | N/A         | 87.4        | N/A         | 88.7        | N/A         | 87.5        | N/A         |
| Non-Interstates            |             |             |             |             |             |             |             |             |
| (Percentage in person      |             |             |             |             |             |             |             |             |
| miles)                     |             |             |             |             |             |             |             |             |
| Truck Travel Time          | 1.15        | N/A         | 1.17        | N/A         | 1.38        | N/A         | 1.41        | N/A         |
| Reliability index (index)  |             |             |             |             |             |             |             |             |