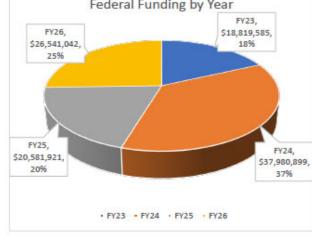

scal Year 2025 Summary -Programmed

| Federal Funding Total | Fund     |
|-----------------------|----------|
| \$6,501,921           | STP>200k |
| \$14,080,000          | STPFLEX  |
| \$20,581,921          | TOTAL    |

Table 5: Fiscal Year 2026 Summary - Programmed

| Federal Funding Total | Fund     |
|-----------------------|----------|
| \$7,181,042           | STP>200k |
| \$19,360,000          | STPFLEX  |
| \$26,541,042          | TOTAL    |

Table 6: Total Federal Funding in TIP

| Fiscal Year | Federal Funding |
|-------------|-----------------|
| FY23        | \$18,819,585    |
| FY24        | \$37,980,899    |
| FY25        | \$20,581,921    |
| FY26        | \$26,541,042    |

Federal Funding by Year FY23, FY26, \$26,541,042, 18% 25%

Figure 2: Total Federal Funding by Year



Figure 3: Total Project Funding Totals by Funding Type



# Carryover Funds

The MPO documents carryover funds from previous years' STP allocations that were not able to be utilized by the MPO due to insufficient programming by the MPO prior to its change in sponsor to the Acadiana Planning Commission from Lafayette Consolidated Government. The MPO has a carryover balance of \$28,769,742 (as of 12/17/2021) that it is utilizing to deliver projects and fund potential cost over runs. Due to the high carryover balance, the MPO is currently programming more than the annual allocation \$7,000,000 in federal funding.

Table 7: Carryover Funding

| Funding              | FY 23        | FY 24        | FY 25       | FY 26       |
|----------------------|--------------|--------------|-------------|