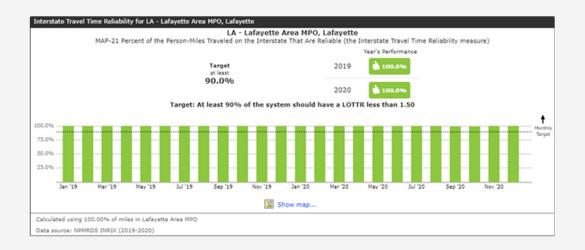

# 3.2.2 PM-2 (Bridge Condition and Pavement Condition)

The MPO set the 2 and 4-year Bridge and Pavement Condition performance measures utilizing the targets set by the state. The 2-year target is set for 2024 and the 4-year is set for 2026. Data provided by DOTD on road and bridge condition provide the basis for STP project development by the MPO and local officials to ensure that the MPO makes progress towards reaching the targets.

Figure 4 on next page shows the bridge and pavement conditions.

Figure 4. Bridge and Pavement Condition