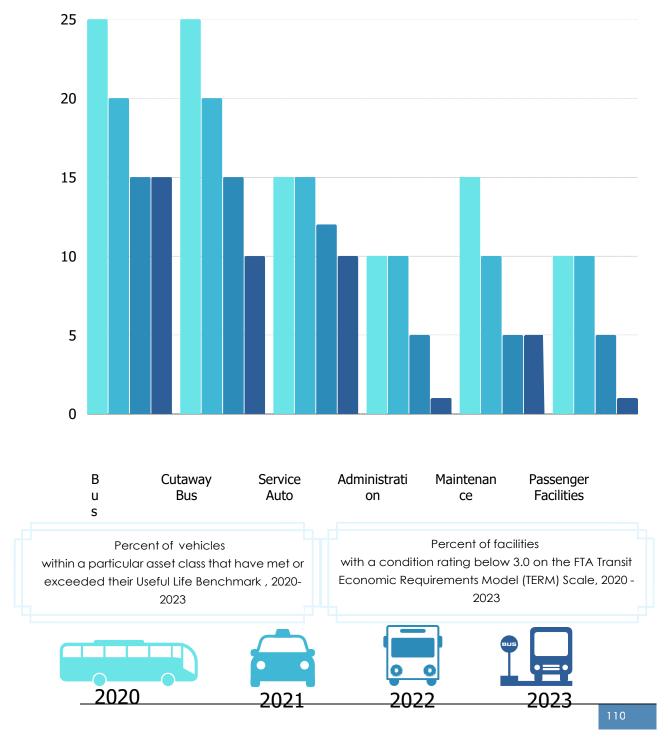

### 3.3 TRANSIT PERFORMANCE

See Figure 6 and Figure 7 for transit related performance measures.

Figure 6. Transit Asset Management Performance Measures

Figure 7. Transit Safety Plan Performance Measures