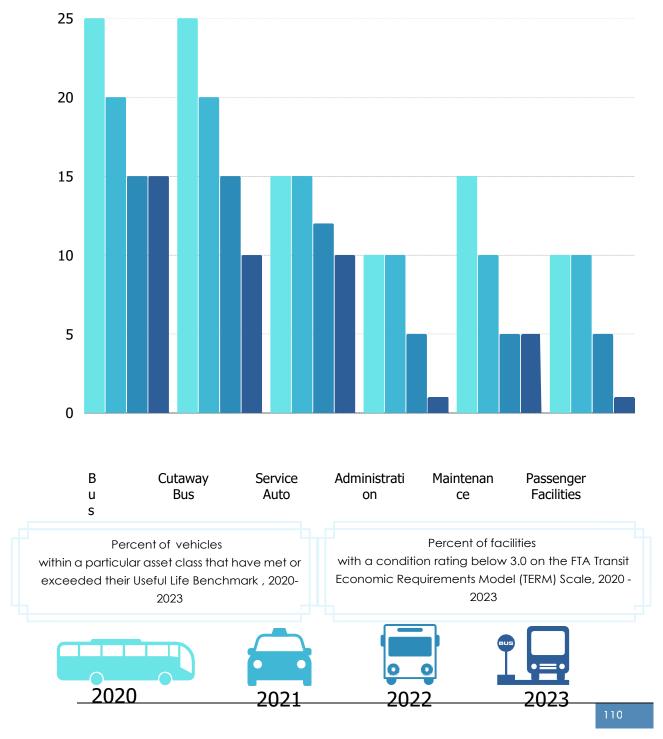

# 3.2.2 PM-2 (Bridge Condition and Pavement Condition)

The MPO set the 2 and 4-year Bridge and Pavement Condition performance measures utilizing the targets set by the state. The 2-year target is set for 2024 and the 4-year is set for 2026. Data provided by DOTD on road and bridge condition provide the basis for STP project development by the MPO and local officials to ensure that the MPO makes progress towards reaching the targets.

Figure 4 on next page shows the bridge and pavement conditions.

Figure 4. Bridge and Pavement Condition

### 3.3 TRANSIT PERFORMANCE

See Figure 6 and Figure 7 for transit related performance measures.

Figure 6. Transit Asset Management Performance Measures

Figure 7. Transit Safety Plan Performance Measures