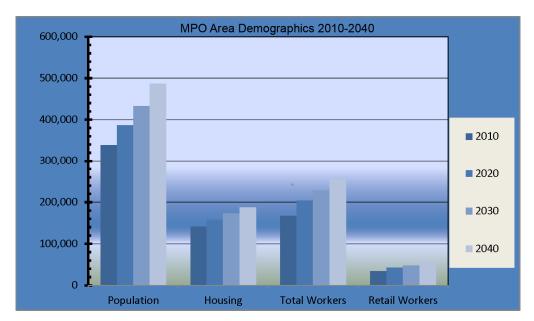

#### 2.2 ACADIANA MPO DEMOGRAPHIC DATA

The demographics are the backbone of the transportation model. Robust, sustained growth is expected in the Acadiana Metropolitan Area Study Region through the year 2040.

Figure 2: Acadiana MPO Planning Area Population Growth 2010-2040

Table 1. Acadiana Metropolitan Planning Organization Population Count in 2010 and Estimates by Ten Year Intervals

| PARISH    |         | YEAR    |         |         | GROWTH            | GROWTH                    |  |  |
|-----------|---------|---------|---------|---------|-------------------|---------------------------|--|--|
|           | 2010    | 2020    | 2030    | 2040    | 30 YEAR<br>GROWTH | 30 YEAR<br>GROWTH<br>RATE |  |  |
| Acadia    | 2,659   | 3,452   | 4,283   | 5,297   | 2,638             | 99%                       |  |  |
| Iberia    | 60,368  | 67,273  | 73,983  | 82,196  | 21,828            | 36%                       |  |  |
| Lafayette | 221,524 | 255,231 | 282,500 | 314,060 | 92,536            | 41%                       |  |  |
| St Landry | 7,690   | 9,349   | 11,200  | 13,613  | 5,923             | 77%                       |  |  |
| St Martin | 41,233  | 47,656  | 54,026  | 61,544  | 20,321            | 49%                       |  |  |
| Vermilion | 4,851   | 6,366   | 8,024   | 10,168  | 5,317             | 1.10%                     |  |  |
| TOTAL     | 338,325 | 389,328 | 434,015 | 486,878 | 148,553           | 38.3%                     |  |  |

<sup>\*\*</sup> Source MTP 2040 Plan