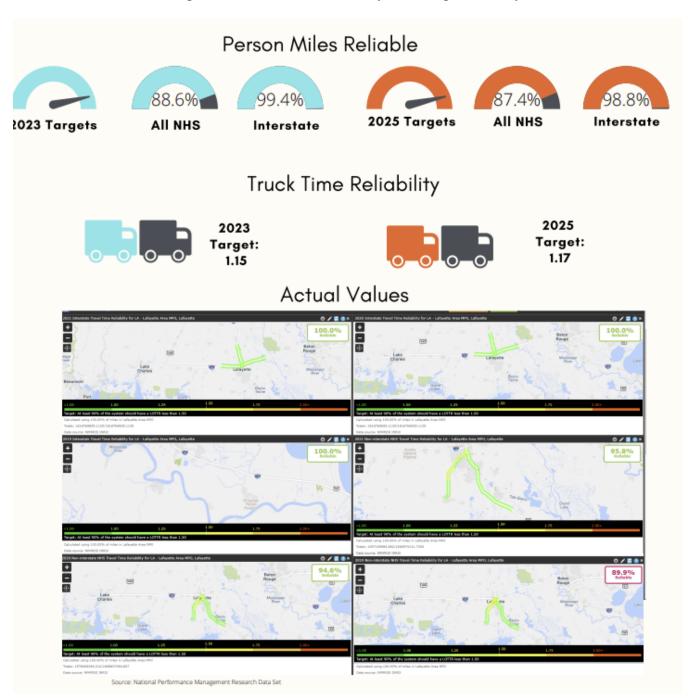

### 3.2.3 PM-3 (Travel Time Reliability and Freight Mobility)

The Travel Time Reliability targets were developed by the MPO for the Acadiana region due to the high performance of the region when contrasted with the state. The MPO utilizes NPMRDS data and recommendations from the Congestion Management Process in the STP project development process to ensure the continuation of reliable travel in the MPO area.

See Figure 5 on the next page for performance measures on travel time reliability and freight mobility.

Figure 5. Travel Time Reliability and Freight Mobility

Table 3 on next page shows the targets set for 2023-2026 TIP. The MPO targets are based on MPO data projection.

Table 3. 2023-2026 TIP Travel Time Reliability (Passenger and freight) and Mobility Index

|                            | 2023 Target | 2023 Actual | 2025 Target | 2025 Actual | 2023 Target | 2023 Actual | 2025 Target | 2025 Actual |
|----------------------------|-------------|-------------|-------------|-------------|-------------|-------------|-------------|-------------|
|                            | (MPO)       | (MPO)       | (MPO)       | (MPO)       | (DOTD)      | (DOTD)      | (DOTD)      | (DOTD)      |
| Travel Time Reliability    | 99.4        | N/A         | 98.8        | N/A         | 88.7        | N/A         | 88.4        | N/A         |
| Interstates (Percentage in |             |             |             |             |             |             |             |             |
| person miles)              |             |             |             |             |             |             |             |             |
| Travel Time Reliability    | 88.6        | N/A         | 87.4        | N/A         | 88.7        | N/A         | 87.5        | N/A         |
| Non-Interstates            |             |             |             |             |             |             |             |             |
| (Percentage in person      |             |             |             |             |             |             |             |             |
| miles)                     |             |             |             |             |             |             |             |             |
| Truck Travel Time          | 1.15        | N/A         | 1.17        | N/A         | 1.38        | N/A         | 1.41        | N/A         |
| Reliability index (index)  |             |             |             |             |             |             |             |             |