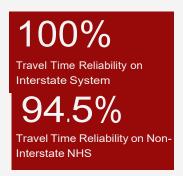

### 3.2.3 PM-3 (Travel Time Reliability and Freight Mobility)

The Travel Time Reliability targets were developed by the MPO for the Acadiana region due to the high performance of the region when contrasted with the state. The MPO utilizes NPMRDS data and recommendations from the Congestion Management Process in the STP project development process to ensure the continuation of reliable travel in the MPO area.

See Figure 5 on the next page for performance measures on travel time reliability and freight mobility.

Figure 5. Travel Time Reliability and Freight Mobility

Table 3 on next page shows the targets set for 2023-2026 TIP. The MPO targets are based on MPO data projection.

Table 3. 2023-2026 TIP Travel Time Reliability (Passenger and freight) and Mobility Index

|                            | 2023 Target | 2023 Actual | 2025 Target | 2025 Actual | 2023 Target | 2023 Actual | 2025 Target | 2025 Actual |
|----------------------------|-------------|-------------|-------------|-------------|-------------|-------------|-------------|-------------|
|                            | (MPO)       | (MPO)       | (MPO)       | (MPO)       | (DOTD)      | (DOTD)      | (DOTD)      | (DOTD)      |
| Travel Time Reliability    | 99.4        | N/A         | 98.8        | N/A         | 88.7        | N/A         | 88.4        | N/A         |
| Interstates (Percentage in |             |             |             |             |             |             |             |             |
| person miles)              |             |             |             |             |             |             |             |             |
| Travel Time Reliability    | 88.6        | N/A         | 87.4        | N/A         | 88.7        | N/A         | 87.5        | N/A         |
| Non-Interstates            |             |             |             |             |             |             |             |             |
| (Percentage in person      |             |             |             |             |             |             |             |             |
| miles)                     |             |             |             |             |             |             |             |             |
| Truck Travel Time          | 1.15        | N/A         | 1.17        | N/A         | 1.38        | N/A         | 1.41        | N/A         |
| Reliability index (index)  |             |             |             |             |             |             |             |             |