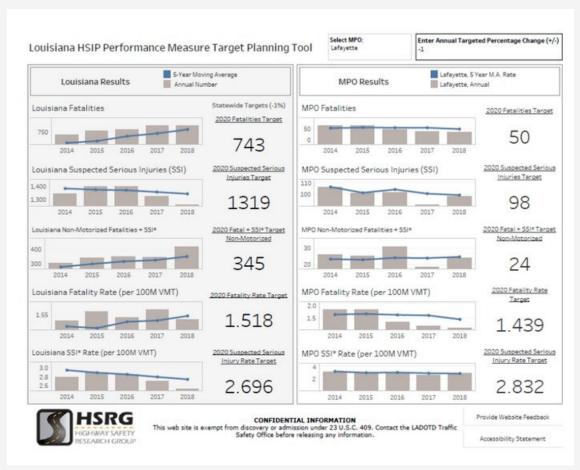

### 3.2.1 PM-1 (Safety)

The MPO sets Safety Performance Targets on an annual basis. In 2018, the MPO set the statewide targets, but in subsequent years utilized a tool that allowed the MPO to set a local target for each performance measure. The targets are a 1% reduction in the previous 5 year rolling average. The MPO has met each of the targets set for 2019 and 2020 with the exception of the rate measure for Serious Injuries per 100 million miles and the overall Serious Injury Crash number for the MPO area. The MPO evaluates each project for the incorporation of proven safety countermeasures by documenting the crashes at the project location and analyzing the crash types for applicable countermeasures to reduce fatal and serious injury crashes. The MPO works with the Acadiana Regional Transportation Safety Coalition to review and develop Highway Safety Improvement Projects and Local Road Safety Projects to address fatal and serious injury crashes outside of the STP program.

See Figure 3 for the Acadiana MPO Safety Performance Targets Year 2023

Select MPO: Enter Annual Targeted Percentage Change (+/-) Louisiana HSIP Performance Measure Target Planning Tool Lafayette 5-Year Moving Average Lafavette, 5 Year M.A. Rate Louisiana Results MPO Results Annual Number Lafayette, Annual Statewide Targets (-1%) MPO Fatalities Louisiana Fatalities 2023 Fatalities Target 2023 Fatalities Target 1.000 50 47 797 2017 2018 2019 2021 2017 2018 2019 2023 Suspected Serious 2023 Suspected Serious Louisiana Suspected Serious Injuries (SSI) MPO Suspected Serious Injuries (SSI) Injuries Target 1.600 1,400 1396 109 2018 2019 2018 2019 2023 Fatal + SSI Target Louisiana Non-Motorized Fatalities + SSI 2023 Fatal + SSI Target MPO Non-Motorized Fatalities + SSI Non-Motorized Non-Motorized 500 40 400 30 390 26 20 2017 2018 2019 2018 2019 2023 Fatality Rate Louisiana Fatality Rate (per 100M VMT) MPO Fatality Rate (per 100M VMT) 2023 Fatality Rate Target 1.800 1.6 1.568 1.600 1.4 1.416 2017 2017 2018 2019 2020 2018 2019 2020 Louisiana SSI Rate (per 100M VMT) 2023 Suspected Serious MPO SSI Rate (per 100M VMT) Injury Rate Target Injury Rate Target 3.000 2 3.305 2019 2020 2019 Provide Website Feedback CONFIDENTIAL INFORMATION
web site is exempt from discovery or admission under 23 U.S.C. 407. Contact the LADOTD Traffic
Safety Office before releasing any information. Accessibility Statement

Figure 3 Acadiana MPO Safety Performance Targets Year 2023