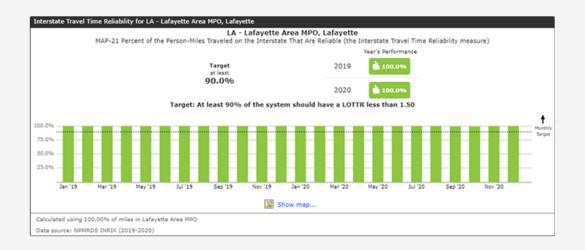

### 3.2.3 PM-3 (Travel Time Reliability and Freight Mobility)

The Travel Time Reliability targets were developed by the MPO for the Acadiana region due to the high performance of the region when contrasted with the state. The MPO utilizes NPMRDS data and recommendations from the Congestion Management Process in the STP project development process to ensure the continuation of reliable travel in the MPO area.

See Figure 5 on the next page for performance measures on travel time reliability and freight mobility.

Figure 5. Travel Time Reliability and Freight Mobility

Table 3 on next page shows the targets set for 2023-2026 TIP. The MPO targets are based on MPO data projection.

Table 3. 2023-2026 TIP Travel Time Reliability (Passenger and freight) and Mobility Index

|                            | 2023 Target | 2023 Actual | 2025 Target | 2025 Actual | 2023 Target | 2023 Actual | 2025 Target | 2025 Actual |
|----------------------------|-------------|-------------|-------------|-------------|-------------|-------------|-------------|-------------|
|                            | (MPO)       | (MPO)       | (MPO)       | (MPO)       | (DOTD)      | (DOTD)      | (DOTD)      | (DOTD)      |
| Travel Time Reliability    | 99.4        | N/A         | 98.8        | N/A         | 88.7        | N/A         | 88.4        | N/A         |
| Interstates (Percentage in |             |             |             |             |             |             |             |             |
| person miles)              |             |             |             |             |             |             |             |             |
| Travel Time Reliability    | 88.6        | N/A         | 87.4        | N/A         | 88.7        | N/A         | 87.5        | N/A         |
| Non-Interstates            |             |             |             |             |             |             |             |             |
| (Percentage in person      |             |             |             |             |             |             |             |             |
| miles)                     |             |             |             |             |             |             |             |             |
| Truck Travel Time          | 1.15        | N/A         | 1.17        | N/A         | 1.38        | N/A         | 1.41        | N/A         |
| Reliability index (index)  |             |             |             |             |             |             |             |             |