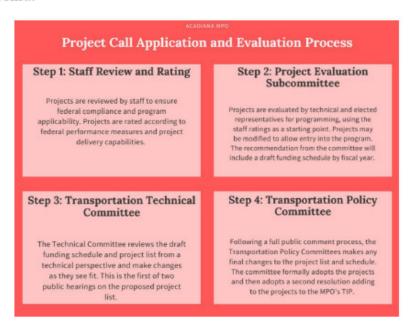

#### 4.2 ACADIANA MPO PROJECT SELECTION PROCESS

The Acadiana MPO's TIP Project Selection Process Handbook (TIP Handbook) has been created since the MPO's transition to >200K, and has been used as instructions for project submission and selection. The MPO receives approximately \$6,000,000 per year under the STP > 200K funding source. The funding is allocated to projects that qualify and are selected through a defined project selection process. The MPO accepts applications for federal funds from Local Public Agencies (LPA).

Solicitation letters and project applications were sent to the jurisdictions within the MPO area in July of 2021, thus an adequate amount of time is given to process the applications and return. After returning the application, the projects will be graded according to the matrix in the TIP Handbook. This matrix includes qualifiable measures such as pavement quality, safety, transit access, and others to assist the MPO in reaching performance measure targets. The recommendations of the MPO will be reviewed through the Project Evaluation Subcommittee and adopted through normal MPO Process. Local Public Agencies will be responsible for the management and approval of the projects as the projects progress through the DOTD process. The TIP and these LPA projects will be reviewed semi-annually for reasonableness. If projects do not move forward in the development process, then they will be removed from the TIP or pushed back into a later fiscal year.

The Acadiana MPO, in close consultation and cooperation with LADOTD, prepares a draft of the TIP document whenever it is amended. This amended document is widely distributed for public review and comments (see 4.5 Public Involvement Activities) and is presented to the MPO's transportation committees for review, comment, and concurrence. Projects contained in the TIP document are organized in accordance with the federal fiscal year that begins October 1, 2014. The TIP covers the four-year period: FY 2022-2023; FY2023-2024; FY2024-2025; and FY 2025-2026.

Federal funding authorization dates are shown to advise local officials and the public as to when is the construction phase is planned to begin. The Acadiana MPO staff works very closely with LADOTD staff and other vested entities to establish realistic project priorities, based on where the project rests in the implementation pipeline. Meetings are held on an annual basis with LADOTD to review the status of TIP projects and scheduled letting dates. This review considers important factors such as the status of environmental clearances, survey work, preliminary plans, right-of-way, utilities, advance checkpoints, and final plan preparation. The draft TIP is also presented to the TTC and TPC for review and input, along with any citizens' comments received prior to finalization of priorities.