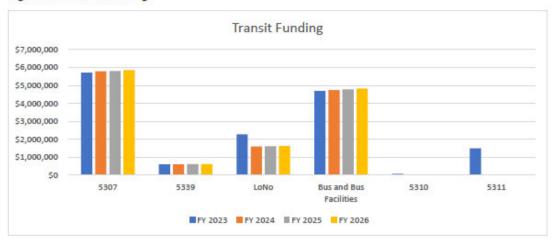

### 3.3 TRANSIT PERFORMANCE

See Figure 6 and Figure 7 for transit related performance measures.

Figure 6. Transit Asset Management Performance Measures

Figure 7. Transit Safety Plan Performance Measures