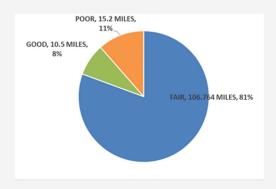

# 3.2.2 PM-2 (Bridge Condition and Pavement Condition)

The MPO set the 2 and 4-year Bridge and Pavement Condition performance measures utilizing the targets set by the state. The 2-year target is set for 2024 and the 4-year is set for 2026. Data provided by DOTD on road and bridge condition provide the basis for STP project development by the MPO and local officials to ensure that the MPO makes progress towards reaching the targets.

Figure 4 on next page shows the bridge and pavement conditions.

Figure 4. Bridge and Pavement Condition