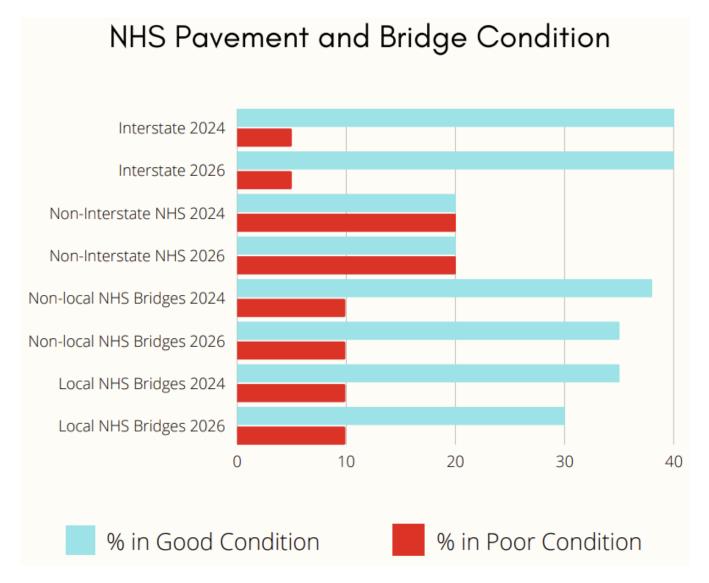

# 3.2.2 PM-2 (Bridge Condition and Pavement Condition)

The MPO set the 2 and 4-year Bridge and Pavement Condition performance measures utilizing the targets set by the state. The 2-year target is set for 2024 and the 4-year is set for 2026. Data provided by DOTD on road and bridge condition provide the basis for STP project development by the MPO and local officials to ensure that the MPO makes progress towards reaching the targets.

Figure 4 on next page shows the bridge and pavement conditions.

Figure 4. Bridge and Pavement Condition