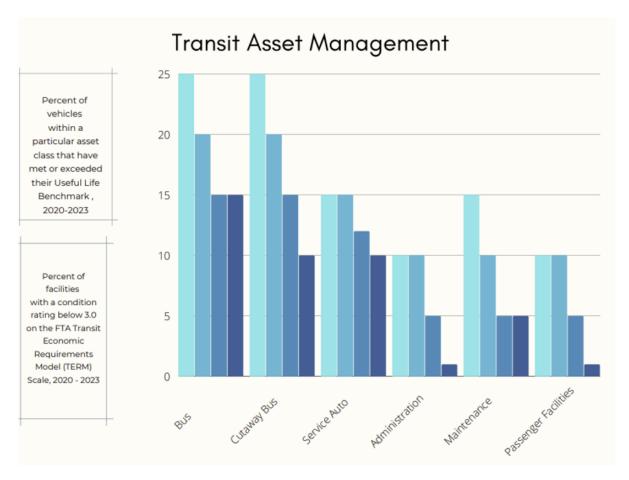

### 3.3 TRANSIT PERFORMANCE

See Figure 6 and Figure 7 for transit related performance measures.

Figure 6. Transit Asset Management Performance Measures

Figure 7. Transit Safety Plan Performance Measures