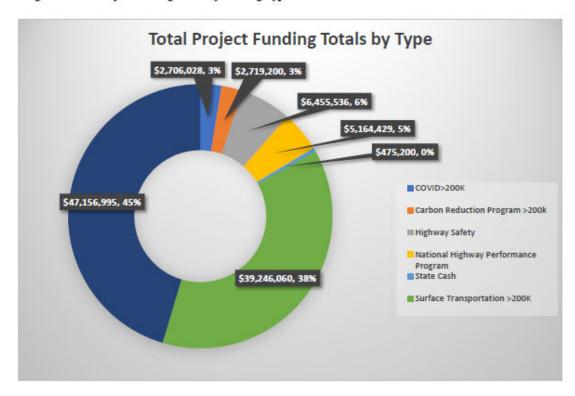

Section 5 describes the current funding sources and guidelines as set out in IIJA. First, the highway funding component summarizes the IIJA funding codes, as well as, the overall urban area funding allocations. Second, the transit funding program, along with its program allocations, is detailed. lists specific highway and transit projects in the FY 2023-2026 TIP. The highway section includes highway and bridge projects programmed for FY 2023-2026, and a financial plan that demonstrates financial constraints. The transit section includes the transit projects proposed for fiscal years 2023 to 2026.