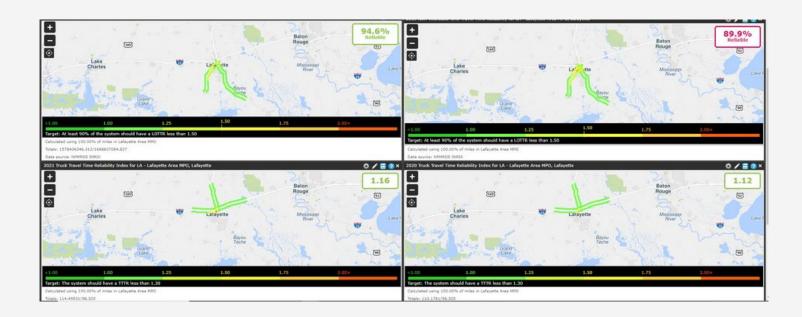

### 3.2.3 PM-3 (Travel Time Reliability and Freight Mobility)

The Travel Time Reliability targets were developed by the MPO for the Acadiana region due to the high performance of the region when contrasted with the state. The MPO utilizes NPMRDS data and recommendations from the Congestion Management Process in the STP project development process to ensure the continuation of reliable travel in the MPO area.

See Figure 5 on the next page for performance measures on travel time reliability and freight mobility.

Figure 5. Travel Time Reliability and Freight Mobility

Table 3 on next page shows the targets set for 2023-2026 TIP. The MPO targets are based on MPO data projection.

Table 3. 2023-2026 TIP Travel Time Reliability (Passenger and freight) and Mobility Index

|                            | 2023 Target | 2023 Actual | 2025 Target | 2025 Actual | 2023 Target | 2023 Actual | 2025 Target | 2025 Actual |
|----------------------------|-------------|-------------|-------------|-------------|-------------|-------------|-------------|-------------|
|                            | (MPO)       | (MPO)       | (MPO)       | (MPO)       | (DOTD)      | (DOTD)      | (DOTD)      | (DOTD)      |
| Travel Time Reliability    | 99.4        | N/A         | 98.8        | N/A         | 88.7        | N/A         | 88.4        | N/A         |
| Interstates (Percentage in |             |             |             |             |             |             |             |             |
| person miles)              |             |             |             |             |             |             |             |             |
| Travel Time Reliability    | 88.6        | N/A         | 87.4        | N/A         | 88.7        | N/A         | 87.5        | N/A         |
| Non-Interstates            |             |             |             |             |             |             |             |             |
| (Percentage in person      |             |             |             |             |             |             |             |             |
| miles)                     |             |             |             |             |             |             |             |             |
| Truck Travel Time          | 1.15        | N/A         | 1.17        | N/A         | 1.38        | N/A         | 1.41        | N/A         |
| Reliability index (index)  |             |             |             |             |             |             |             |             |