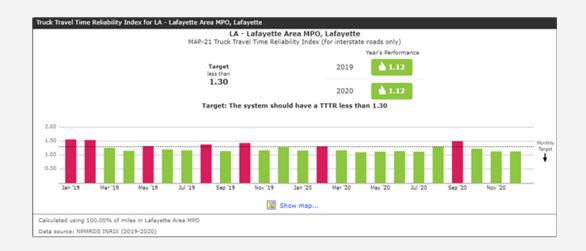

### 3.2.3 PM-3 (Travel Time Reliability and Freight Mobility)

The Travel Time Reliability targets were developed by the MPO for the Acadiana region due to the high performance of the region when contrasted with the state. The MPO utilizes NPMRDS data and recommendations from the Congestion Management Process in the STP project development process to ensure the continuation of reliable travel in the MPO area.

See Figure 5 on the next page for performance measures on travel time reliability and freight mobility.

Figure 5. Travel Time Reliability and Freight Mobility

Table 3 on next page shows the targets set for 2023-2026 TIP. The MPO targets are based on MPO data projection.