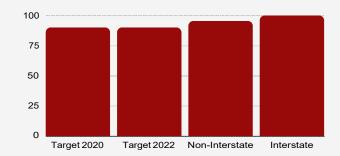

### 3.2.3 PM-3 (Travel Time Reliability and Freight Mobility)

The Travel Time Reliability targets were developed by the MPO for the Acadiana region due to the high performance of the region when contrasted with the state. The MPO utilizes NPMRDS data and recommendations from the Congestion Management Process in the STP project development process to ensure the continuation of reliable travel in the MPO area.

See Figure 5 on the next page for performance measures on travel time reliability and freight mobility.

Figure 5. Travel Time Reliability and Freight Mobility

Table 3 on next page shows the targets set for 2023-2026 TIP. The MPO targets are based on MPO data projection.

Table 3. 2023-2026 TIP Travel Time Reliability (Passenger and freight) and Mobility Index

|                            | 2023 Target | 2023 Actual | 2025 Target | 2025 Actual | 2023 Target | 2023 Actual | 2025 Target | 2025 Actual |
|----------------------------|-------------|-------------|-------------|-------------|-------------|-------------|-------------|-------------|
|                            | (MPO)       | (MPO)       | (MPO)       | (MPO)       | (DOTD)      | (DOTD)      | (DOTD)      | (DOTD)      |
| Travel Time Reliability    | 99.4        | N/A         | 98.8        | N/A         | 88.7        | N/A         | 88.4        | N/A         |
| Interstates (Percentage in |             |             |             |             |             |             |             |             |
| person miles)              |             |             |             |             |             |             |             |             |
| Travel Time Reliability    | 88.6        | N/A         | 87.4        | N/A         | 88.7        | N/A         | 87.5        | N/A         |
| Non-Interstates            |             |             |             |             |             |             |             |             |
| (Percentage in person      |             |             |             |             |             |             |             |             |
| miles)                     |             |             |             |             |             |             |             |             |
| Truck Travel Time          | 1.15        | N/A         | 1.17        | N/A         | 1.38        | N/A         | 1.41        | N/A         |
| Reliability index (index)  |             |             |             |             |             |             |             |             |