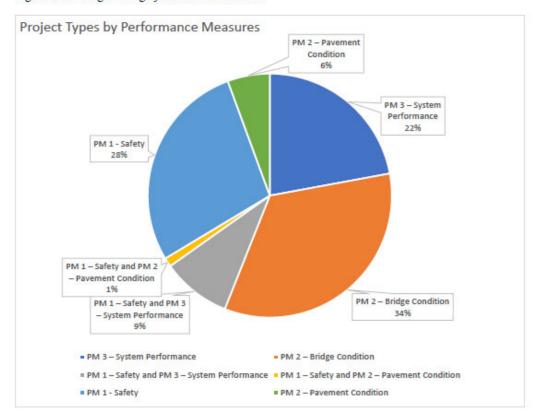

### 3.1.3 Adopted MPO Performance Measures

The TIP is a critical component of the Performance Based Planning Process because it commits transportation funding to specific improvement projects and operational strategies. Through this process, MPOs link planning to programming by prioritizing projects and allocating funding for projects within the TIP that are consistent with the goals established in the Metropolitan Transportation Plan (MTP). The Acadiana MPO has now adopted all three of the required Performance measures. PM-1 (Safety), PM-2 (Bridge condition and Pavement condition) and PM-3 (Travel time reliability (freight and passenger vehicle)).

# 3.2.2 PM-2 (Bridge Condition and Pavement Condition)

The MPO set the 2 and 4-year Bridge and Pavement Condition performance measures utilizing the targets set by the state. The 2-year target is set for 2024 and the 4-year is set for 2026. Data provided by DOTD on road and bridge condition provide the basis for STP project development by the MPO and local officials to ensure that the MPO makes progress towards reaching the targets.

Figure 4 on next page shows the bridge and pavement conditions.

Figure 4. Bridge and Pavement Condition