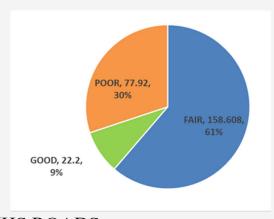

# 3.2.2 PM-2 (Bridge Condition and Pavement Condition)

The MPO set the 2 and 4-year Bridge and Pavement Condition performance measures utilizing the targets set by the state. The 2-year target is set for 2024 and the 4-year is set for 2026. Data provided by DOTD on road and bridge condition provide the basis for STP project development by the MPO and local officials to ensure that the MPO makes progress towards reaching the targets.

Figure 4 on next page shows the bridge and pavement conditions.

Figure 4. Bridge and Pavement Condition