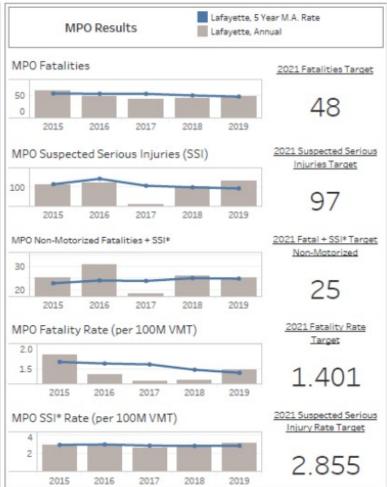

### 3.2.1 PM-1 (Safety)

The MPO sets Safety Performance Targets on an annual basis. In 2018, the MPO set the statewide targets, but in subsequent years utilized a tool that allowed the MPO to set a local target for each performance measure. The targets are a 1% reduction in the previous 5 year rolling average. The MPO has met each of the targets set for 2019 and 2020 with the exception of the rate measure for Serious Injuries per 100 million miles and the overall Serious Injury Crash number for the MPO area. The MPO evaluates each project for the incorporation of proven safety countermeasures by documenting the crashes at the project location and analyzing the crash types for applicable countermeasures to reduce fatal and serious injury crashes. The MPO works with the Acadiana Regional Transportation Safety Coalition to review and develop Highway Safety Improvement Projects and Local Road Safety Projects to address fatal and serious injury crashes outside of the STP program.

See Figure 3 for the Acadiana MPO Safety Performance Targets Year 2023

Select MPO: Enter Annual Targeted Percentage Change (+/-) Louisiana HSIP Performance Measure Target Planning Tool Lafayette 5-Year Moving Average Lafavette, 5 Year M.A. Rate Louisiana Results MPO Results Annual Number Lafayette, Annual Statewide Targets (-1%) MPO Fatalities Louisiana Fatalities 2023 Fatalities Target 2023 Fatalities Target 1.000 50 47 797 2017 2018 2019 2021 2017 2018 2019 2023 Suspected Serious 2023 Suspected Serious Louisiana Suspected Serious Injuries (SSI) MPO Suspected Serious Injuries (SSI) Injuries Target 1.600 1,400 1396 109 2018 2019 2018 2019 2023 Fatal + SSI Target Louisiana Non-Motorized Fatalities + SSI 2023 Fatal + SSI Target MPO Non-Motorized Fatalities + SSI Non-Motorized Non-Motorized 500 40 400 30 390 26 20 2017 2018 2019 2018 2019 2023 Fatality Rate Louisiana Fatality Rate (per 100M VMT) MPO Fatality Rate (per 100M VMT) 2023 Fatality Rate Target 1.800 1.6 1.568 1.600 1.4 1.416 2017 2017 2018 2019 2020 2018 2019 2020 Louisiana SSI Rate (per 100M VMT) 2023 Suspected Serious MPO SSI Rate (per 100M VMT) Injury Rate Target Injury Rate Target 3.000 2 3.305 2019 2020 2019 Provide Website Feedback CONFIDENTIAL INFORMATION
web site is exempt from discovery or admission under 23 U.S.C. 407. Contact the LADOTD Traffic
Safety Office before releasing any information. Accessibility Statement

Figure 3 Acadiana MPO Safety Performance Targets Year 2023