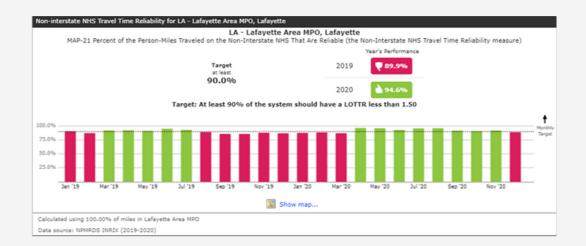

### 3.2.3 PM-3 (Travel Time Reliability and Freight Mobility)

The Travel Time Reliability targets were developed by the MPO for the Acadiana region due to the high performance of the region when contrasted with the state. The MPO utilizes NPMRDS data and recommendations from the Congestion Management Process in the STP project development process to ensure the continuation of reliable travel in the MPO area.

See Figure 5 on the next page for performance measures on travel time reliability and freight mobility.

Figure 5. Travel Time Reliability and Freight Mobility

Table 3 on next page shows the targets set for 2023-2026 TIP. The MPO targets are based on MPO data projection.