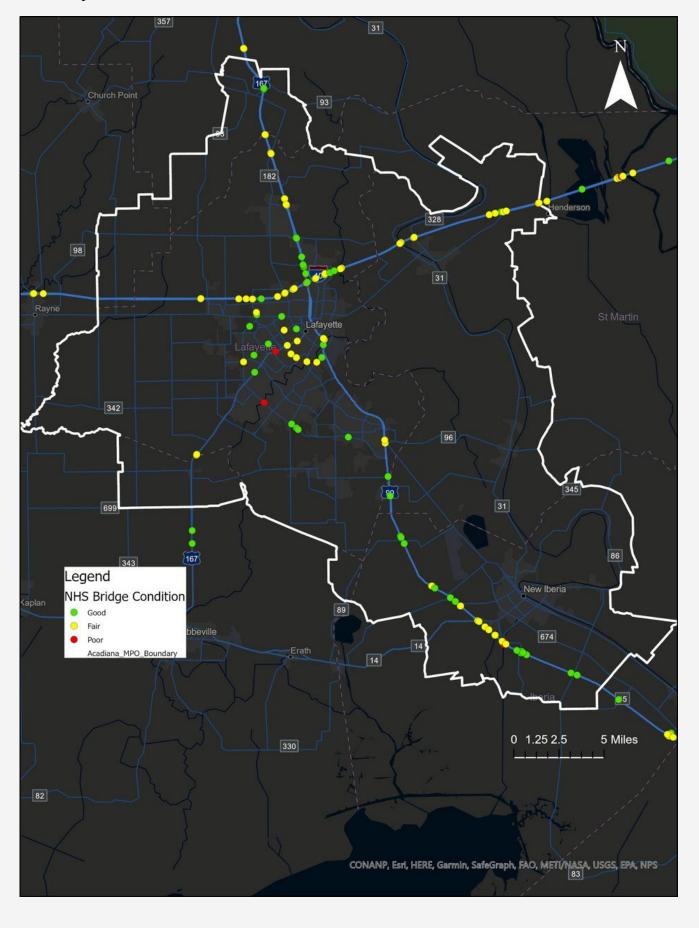

# 3.2.2 PM-2 (Bridge Condition and Pavement Condition)

The MPO set the 2 and 4-year Bridge and Pavement Condition performance measures utilizing the targets set by the state. The 2-year target is set for 2024 and the 4-year is set for 2026. Data provided by DOTD on road and bridge condition provide the basis for STP project development by the MPO and local officials to ensure that the MPO makes progress towards reaching the targets.

Figure 4 on next page shows the bridge and pavement conditions.

Figure 4. Bridge and Pavement Condition