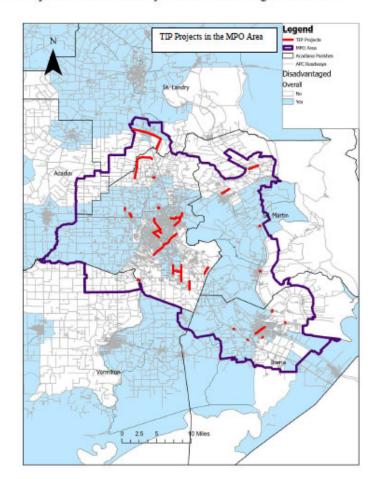

On the following page, Figure 1 is a map that depicts Acadiana MPO Metropolitan Planning Area (MPA). All projects programmed through the TIP process concerning highway or transit system improvements are located within the Metropolitan Planning Area (MPA).

ST LANDRY ST MARTIN VERMILION Project Number: 26210-019-07- ESRI-MXD 2010 Acadiana opolitan Planning Organization Area Showing MPO Study Area, and Smoothed Urbanized Area

Figure 1: Acadiana MPO Planning Area