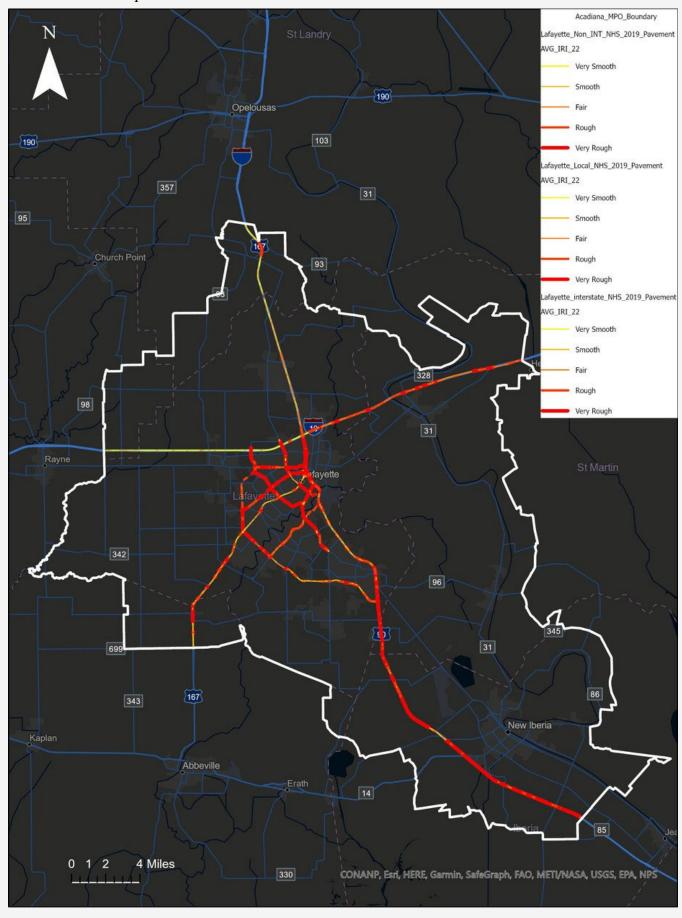

# 3.2.2 PM-2 (Bridge Condition and Pavement Condition)

The MPO set the 2 and 4-year Bridge and Pavement Condition performance measures utilizing the targets set by the state. The 2-year target is set for 2024 and the 4-year is set for 2026. Data provided by DOTD on road and bridge condition provide the basis for STP project development by the MPO and local officials to ensure that the MPO makes progress towards reaching the targets.

Figure 4 on next page shows the bridge and pavement conditions.

Figure 4. Bridge and Pavement Condition