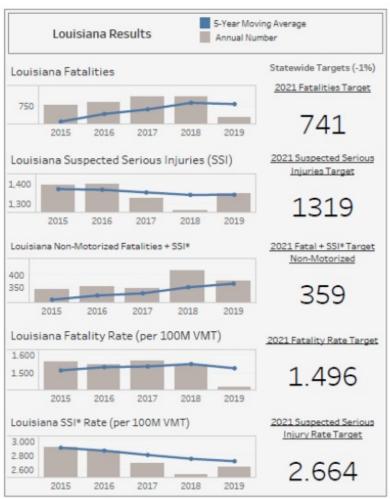

### 3.2.1 PM-1 (Safety)

The MPO sets Safety Performance Targets on an annual basis. In 2018, the MPO set the statewide targets, but in subsequent years utilized a tool that allowed the MPO to set a local target for each performance measure. The targets are a 1% reduction in the previous 5 year rolling average. The MPO has met each of the targets set for 2019 and 2020 with the exception of the rate measure for Serious Injuries per 100 million miles and the overall Serious Injury Crash number for the MPO area. The MPO evaluates each project for the incorporation of proven safety countermeasures by documenting the crashes at the project location and analyzing the crash types for applicable countermeasures to reduce fatal and serious injury crashes. The MPO works with the Acadiana Regional Transportation Safety Coalition to review and develop Highway Safety Improvement Projects and Local Road Safety Projects to address fatal and serious injury crashes outside of the STP program.

See Figure 3 for the Acadiana MPO Safety Performance Targets Year 2023

Select MPO: Enter Annual Targeted Percentage Change (+/-) Louisiana HSIP Performance Measure Target Planning Tool Lafayette 5-Year Moving Average Lafavette, 5 Year M.A. Rate Louisiana Results MPO Results Annual Number Lafayette, Annual Statewide Targets (-1%) MPO Fatalities Louisiana Fatalities 2023 Fatalities Target 2023 Fatalities Target 1.000 50 47 797 2017 2018 2019 2021 2017 2018 2019 2023 Suspected Serious 2023 Suspected Serious Louisiana Suspected Serious Injuries (SSI) MPO Suspected Serious Injuries (SSI) Injuries Target 1.600 1,400 1396 109 2018 2019 2018 2019 2023 Fatal + SSI Target Louisiana Non-Motorized Fatalities + SSI 2023 Fatal + SSI Target MPO Non-Motorized Fatalities + SSI Non-Motorized Non-Motorized 500 40 400 30 390 26 20 2017 2018 2019 2018 2019 2023 Fatality Rate Louisiana Fatality Rate (per 100M VMT) MPO Fatality Rate (per 100M VMT) 2023 Fatality Rate Target 1.800 1.6 1.568 1.600 1.4 1.416 2017 2017 2018 2019 2020 2018 2019 2020 Louisiana SSI Rate (per 100M VMT) 2023 Suspected Serious MPO SSI Rate (per 100M VMT) Injury Rate Target Injury Rate Target 3.000 2 3.305 2019 2020 2019 Provide Website Feedback CONFIDENTIAL INFORMATION
web site is exempt from discovery or admission under 23 U.S.C. 407. Contact the LADOTD Traffic
Safety Office before releasing any information. Accessibility Statement

Figure 3 Acadiana MPO Safety Performance Targets Year 2023